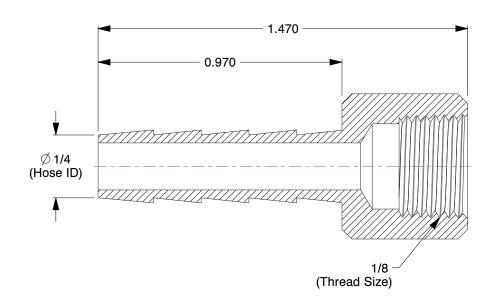

## **NOTES:**

- 1. FITTING STYLE: Straight 2. MAX. PRESSURE: 300 psi.
- 3. CLAMP TYPE: Crimped or Hose Clamp

100 Grainger Parkway, Lake Forest, Illinois 60045-5201 1-(800) GRAINGER, 1-(800) 472-4643, (847) 535-1000 www.grainger.com This file and any associated information and specifications are provided for reference and evaluation purposes only, and is subject to change without notice. Grainger makes no representations, warranties or guarantees as to the appropriateness, accuracy, completeness, or suitability for any purpose, of the file, information or specifications.

SCALE

2.619

COMPONENT

Barbed Hose Fittings

6AFL0

Hose Barb, 1/4 In Barb, 1/8 In FNPT, Brass

INCH
SHEET

1 of 1