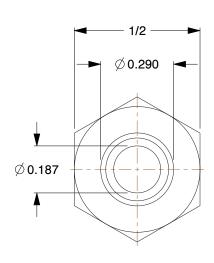

SCALE

2.619

COMPONENT

Barbed Hose Fittings

6AFL0

Hose Barb, 1/4 In Barb, 1/8 In FNPT, Brass

INCH
SHEET

1 of 1