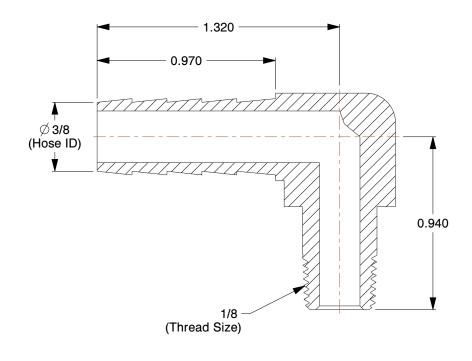

## NOTES:

1. MAX. PRESSURE: 300 psi. 2. CLAMP TYPE: Hose Clamp 3. FITTING STYLE: 90° Elbow

100 Grainger Parkway, Lake Forest, Illinois 60045-5201 1-(800) GRAINGER, 1-(800) 472-4643, (847) 535-1000 www.grainger.com This file and any associated information and specifications are provided for reference and evaluation purposes only, and is subject to change without notice. Grainger makes no representations, warranties or guarantees as to the appropriateness, accuracy, completeness, or suitability for any purpose, of the file, information or specifications.

1.915

SCALE

6AFK2

COMPONENT

Hose Barb, 3/8 In Barb, 1/8 In MNPT, Brass

| Barbed Hose Fittings |        |
|----------------------|--------|
|                      | UNIT   |
| 2                    | INCH   |
| sarb, 1/8 In<br>ass  | SHEET  |
|                      | 1 of 1 |