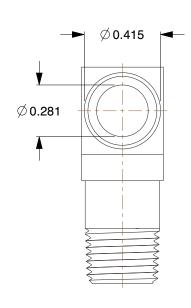

1.915

SCALE

6AFK2

COMPONENT

Hose Barb, 3/8 In Barb, 1/8 In MNPT, Brass

| Barbed Hose Fittings |        |
|----------------------|--------|
|                      | UNIT   |
| 2                    | INCH   |
| sarb, 1/8 In<br>ass  | SHEET  |
|                      | 1 of 1 |