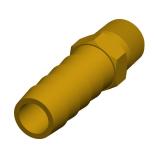

## **NOTES:**

1. FITTING STYLE: Straight 2. MAX. PRESSURE: 300 psi.

3. CLAMP TYPE: Crimped or Hose Clamp

100 Grainger Parkway, Lake Forest, Illinois 60045-5201 1-(800) GRAINGER, 1-(800) 472-4643, (847) 535-1000 www.grainger.com This file and any associated information and specifications are provided for reference and evaluation purposes only, and is subject to change without notice. Grainger makes no representations, warranties or guarantees as to the appropriateness, accuracy, completeness, or suitability for any purpose, of the file, information or specifications.

## 6AFG7

Hose Barb, 3/8 In Barb, 1/8 In MNPT, Brass

INCH
SHEET

1 of 1