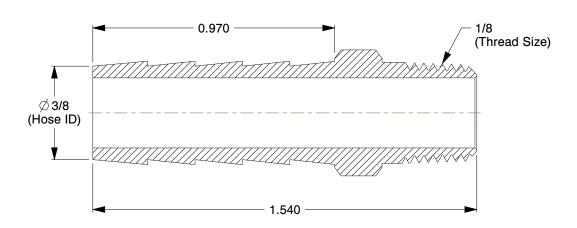

## **NOTES:**

1. FITTING STYLE: Straight 2. MAX. PRESSURE: 300 psi.

3. CLAMP TYPE: Crimped or Hose Clamp

100 Grainger Parkway, Lake Forest, Illinois 60045-5201 1-(800) GRAINGER, 1-(800) 472-4643, (847) 535-1000 www.grainger.com This file and any associated information and specifications are provided for reference and evaluation purposes only, and is subject to change without notice. Grainger makes no representations, warranties or guarantees as to the appropriateness, accuracy, completeness, or suitability for any purpose, of the file, information or specifications.

## 6AFG7

Hose Barb, 3/8 In Barb, 1/8 In MNPT, Brass

INCH
SHEET

1 of 1