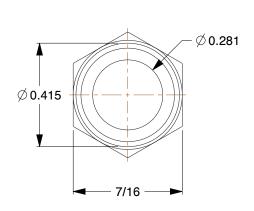

## **NOTES:**

1. FITTING STYLE: Straight 2. MAX. PRESSURE: 300 psi.

3. CLAMP TYPE: Crimped or Hose Clamp

100 Grainger Parkway, Lake Forest, Illinois 60045-5201 1-(800) GRAINGER, 1-(800) 472-4643, (847) 535-1000 www.grainger.com This file and any associated information and specifications are provided for reference and evaluation purposes only, and is subject to change without notice. Grainger makes no representations, warranties or guarantees as to the appropriateness, accuracy, completeness, or suitability for any purpose, of the file, information or specifications.

## 6AFG7

Hose Barb, 3/8 In Barb, 1/8 In MNPT, Brass

INCH
SHEET

1 of 1