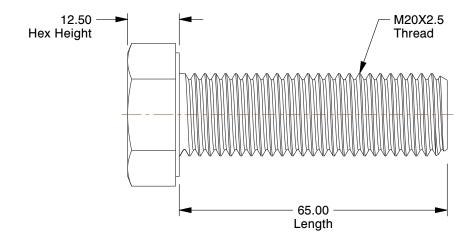

**SCALE** 

1.09

COMPONENT Hex Head Cap Screw

6AB90

HHCS, M20-2.50x65mm, Steel, Furnace Blk, PK5

MM

1 of 1

UNIT