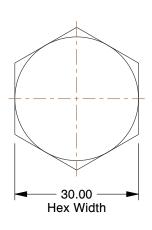

**SCALE** 

1.09

COMPONENT Hex Head Cap Screw

6AB90

HHCS, M20-2.50x65mm, Steel, Furnace Blk, PK5

MM

1 of 1

UNIT