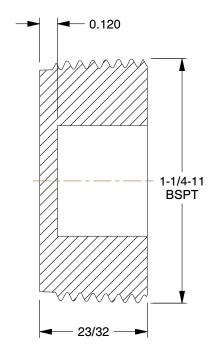

SCALE

1.54

COMPONENT Squa

Square Socket Plug

60VX48

Square Socket Plug: Brass, 1 1/4 in Fitting Pipe Size, Male BSPT, Class 125, 11/16 in Overall Lg

INCH
SHEET

1 of 1