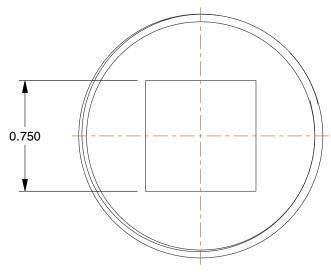

SCALE

1.54

COMPONENT Squa

Square Socket Plug

60VX48

Square Socket Plug: Brass, 1 1/4 in Fitting Pipe Size, Male BSPT, Class 125, 11/16 in Overall Lg

INCH
SHEET

1 of 1