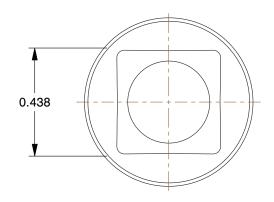

2.57

COMPONENT

Square Head Plug

60VX39

Square Head Plug: Brass, 3/8 in Fitting Pipe Size, Male NPT, Class 125, 11/16 in Overall Lg

INCH

SHEET

1 of 1