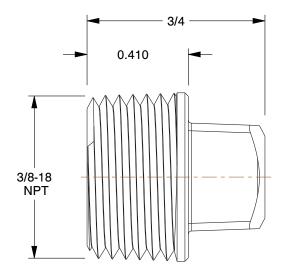

2.57

COMPONENT

Square Head Plug

60VX39

Square Head Plug: Brass, 3/8 in Fitting Pipe Size, Male NPT, Class 125, 11/16 in Overall Lg

INCH

SHEET

1 of 1