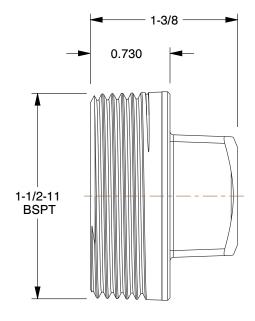

SCALE

1.14

COMPONENT

Square Head Plug

60VX26

Square Head Plug: Brass, 1 1/2 in Fitting Pipe Size, Male BSPT, Class 125, 1 5/16 in Overall Lg, BSP INCH
SHEET

1 of 1