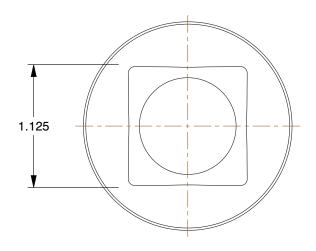

SCALE

1.14

COMPONENT

Square Head Plug

60VX26

Square Head Plug: Brass, 1 1/2 in Fitting Pipe Size, Male BSPT, Class 125, 1 5/16 in Overall Lg, BSP INCH
SHEET

1 of 1