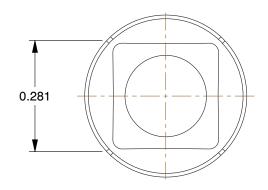

4.12

SCALE

60VX24

COMPONENT

Square Head Plug: Brass, 1/8 in Fitting Pipe Size, Male BSPT, Class 125, 1/2 in Overall Lg, Plug UNIT
INCH
SHEET
1 of 1

Square Head Plug