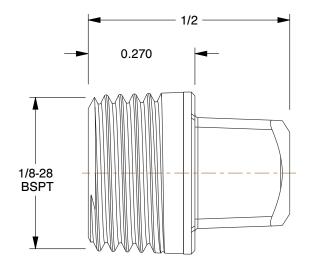

4.12

SCALE

60VX24

COMPONENT

Square Head Plug: Brass, 1/8 in Fitting Pipe Size, Male BSPT, Class 125, 1/2 in Overall Lg, Plug UNIT
INCH
SHEET
1 of 1

Square Head Plug