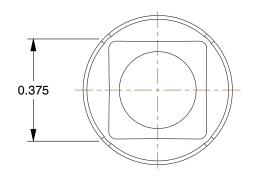

SCALE

2.84

COMPONENT

Square Head Plug

60VX22

Square Head Plug: Brass, 1/4 in Fitting Pipe Size, Male BSPT, Class 125, 11/16 in Overall Lg, Plug INCH
SHEET

1 of 1