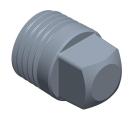

SCALE

2.84

COMPONENT

Square Head Plug

60VX22

Square Head Plug: Brass, 1/4 in Fitting Pipe Size, Male BSPT, Class 125, 11/16 in Overall Lg, Plug INCH
SHEET

1 of 1