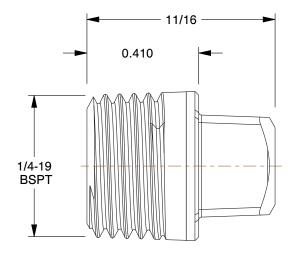

SCALE

2.84

COMPONENT

Square Head Plug

60VX22

Square Head Plug: Brass, 1/4 in Fitting Pipe Size, Male BSPT, Class 125, 11/16 in Overall Lg, Plug INCH
SHEET

1 of 1