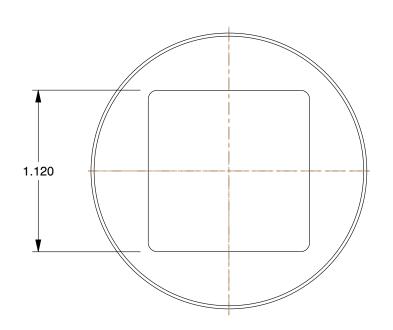

1.50

COMPONENT

Hollow Square Head Plug

60VX10

Hollow Square Head Plug: Brass, 1 1/2 in Fitting Pipe Size, Male NPT, Class 125

INCH SHEET

UNIT

1 of 1