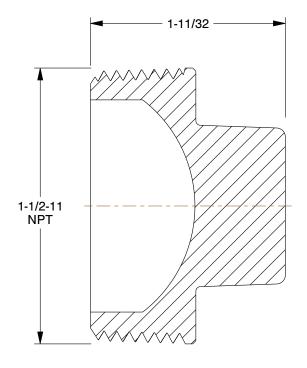

1.50

COMPONENT

Hollow Square Head Plug

60VX10

Hollow Square Head Plug: Brass, 1 1/2 in Fitting Pipe Size, Male NPT, Class 125

INCH SHEET

UNIT

1 of 1