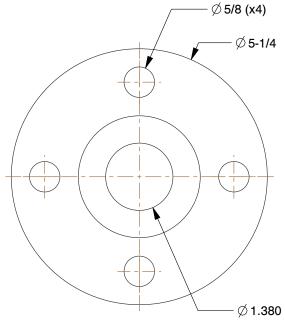

0.51

60VM48

COMPONENT

Pipe Flange: Steel, Weld Neck Flange 1 1/4 in Pipe Size INCH

Pipe Flange

SHEET

1 of 1