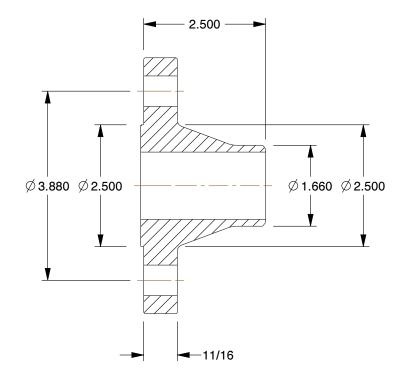

0.51

60VM48

COMPONENT

Pipe Flange: Steel, Weld Neck Flange 1 1/4 in Pipe Size INCH

Pipe Flange

SHEET

1 of 1