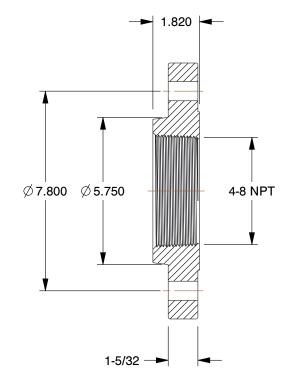

0.27

COMPONENT

Pipe Flange

60VM41

Pipe Flange: Steel, Threaded Flange 4 in Pipe Size, Raised Face Threaded Flange INCH

SHEET

1 of 1