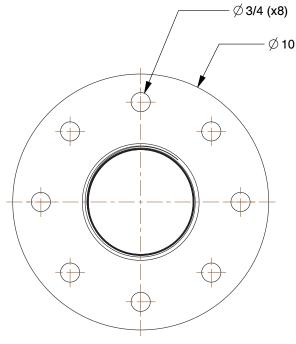

0.27

COMPONENT

Pipe Flange

60VM41

Pipe Flange: Steel, Threaded Flange 4 in Pipe Size, Raised Face Threaded Flange INCH

SHEET

1 of 1