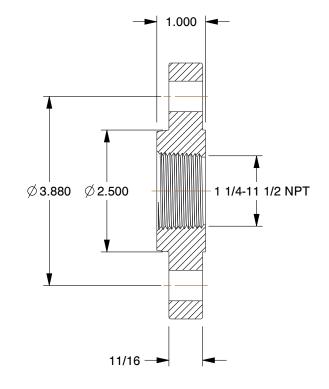

0.51

COMPONENT

Pipe Flange

60VM36

Pipe Flange: Steel, Threaded Flange 1 1/4 in Pipe Size, Class 300, 4 Bolt Holes UNIT

INCH SHEET

1 of 1