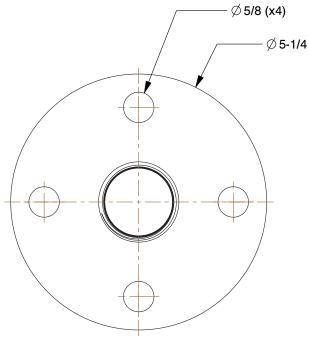

0.51

COMPONENT

Pipe Flange

60VM36

Pipe Flange: Steel, Threaded Flange 1 1/4 in Pipe Size, Class 300, 4 Bolt Holes UNIT

INCH SHEET

1 of 1