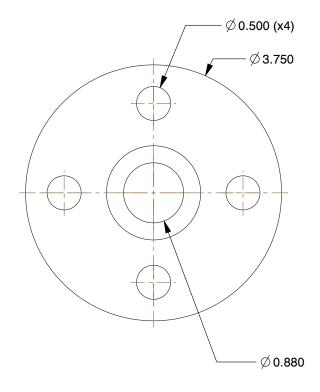

0.71

SCALE

60VM10

COMPONENT

Pipe Flange: Steel, Slip-On Flange, 1/2 in Pipe Size, Raised Face Slip-On Flange

UNIT
INCH
SHEET
1 of 1

Pipe Flange