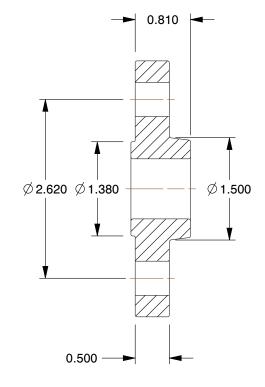

0.71

SCALE

60VM10

COMPONENT

Pipe Flange: Steel, Slip-On Flange, 1/2 in Pipe Size, Raised Face Slip-On Flange

UNIT
INCH
SHEET
1 of 1

Pipe Flange