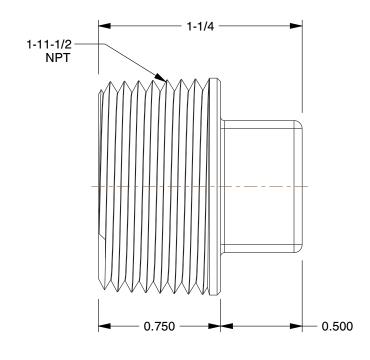

SCALE

1.00

COMPONENT

Square Head Plug

60VK59

Square Head Plug: 316 Stainless Steel, 1 in Fitting Pipe Size, Male NPT, Class 150

INCH

SHEET