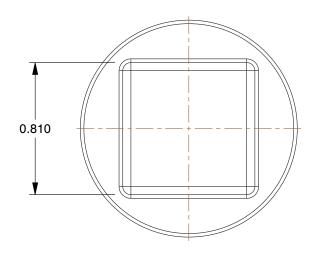

SCALE

1.00

COMPONENT

Square Head Plug

60VK59

Square Head Plug: 316 Stainless Steel, 1 in Fitting Pipe Size, Male NPT, Class 150

INCH

SHEET