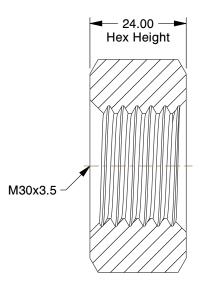

## NOTES:

1. NUT STYLE : Hex Nut 2. MATERIAL : Class 10 Steel

3. FINISH: Zinc Yellow

4. FASTENER THREAD TYPE : Metric

5. NUT STANDARDS: DIN 934

100 Grainger Parkway, Lake Forest, Illinois 60045-5201 1-(800) GRAINGER, 1-(800) 472-4643, (847) 535-1000 www.grainger.com This file and any associated information and specifications are provided for reference and evaluation purposes only, and is subject to change without notice. Grainger makes no representations, warranties or guarantees as to the appropriateness, accuracy, completeness, or suitability for any purpose, of the file, information or specifications.

SCALE

1.06

COMPONENT

Hex Nut

5ZY61

Hex Nut, M30-3.50, Gr Class 10, YZ

MM

SHEET 1 of 1