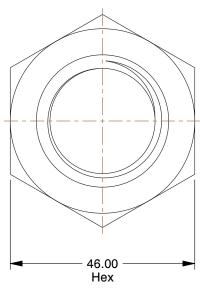

## NOTES:

1. NUT STYLE : Hex Nut 2. MATERIAL : Class 10 Steel

3. FINISH: Zinc Yellow

4. FASTENER THREAD TYPE : Metric

5. NUT STANDARDS: DIN 934

100 Grainger Parkway, Lake Forest, Illinois 60045-5201 1-(800) GRAINGER, 1-(800) 472-4643, (847) 535-1000 www.grainger.com This file and any associated information and specifications are provided for reference and evaluation purposes only, and is subject to change without notice. Grainger makes no representations, warranties or guarantees as to the appropriateness, accuracy, completeness, or suitability for any purpose, of the file, information or specifications.

SCALE

1.06

COMPONENT

Hex Nut

5ZY61

Hex Nut, M30-3.50, Gr Class 10, YZ

MM

SHEET 1 of 1