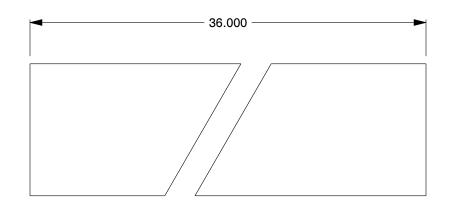

COMPONENT

Key Stock

5VV62

Key Stock: Oversized, Low Carbon Steel, Plain Finish, 36 in Lg, 5/32 in Wd, 5/32 in Ht UNIT

INCH SHEET

1 of 1