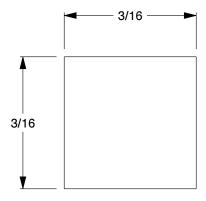

7.33

COMPONENT

Key Stock

5VV40

Key Stock: Undersized, 316 Stainless Steel, Plain Finish, 36 in Lg, 3/16 in Wd, 3/16 in Ht

UNIT

INCH

1 of 1