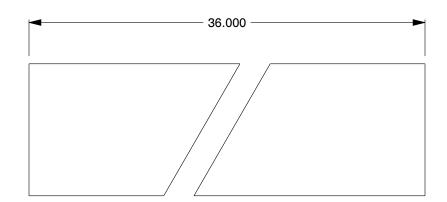

7.33

COMPONENT

Key Stock

5VV40

Key Stock: Undersized, 316 Stainless Steel, Plain Finish, 36 in Lg, 3/16 in Wd, 3/16 in Ht

UNIT

INCH

1 of 1