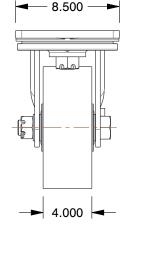

## PLATE DETAILS

## MOUNTING HOLE DETAILS

## NOTES:

- 1. LOAD RATING : 5000 lb.
- 2. WHEEL COLOR : Blue
- 3. FRAME FINISH : Zinc PlatedEnamel
- 4. CASTER WHEEL BEARINGS : Roller
- 5. CASTER FRAME MATERIAL : Steel
- 6. CASTER WHEEL SHAPE : Standard
- 7. CASTER CORE MATERIAL : Forged Steel
- 8. CASTER WHEEL/TREAD MATERIAL : Polyurethane
- 9. CASTER LOAD RATING RANGE : Heavy-Duty
- 10. CASTER PRODUCT GROUP : Swivel Caster

Plte Cstr, Swvl, Poly, 10 in., 5000 lb., Blue

5VH73

UNIT INCH SHEET

1 of 1

Plate Caster

100 Grainger Parkway, Lake Forest, Illinois 60045-5201 1-(800) GRAINGER, 1-(800) 472-4643, (847) 535-1000 www.grainger.com