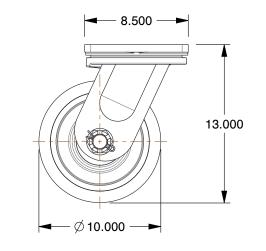

## NOTES:

- 1. LOAD RATING : 5000 lb.
- 2. WHEEL COLOR : Blue
- 3. FRAME FINISH : Zinc PlatedEnamel
- 4. CASTER WHEEL BEARINGS : Roller
- 5. CASTER FRAME MATERIAL : Steel
- 6. CASTER WHEEL SHAPE : Standard
- 7. CASTER CORE MATERIAL : Forged Steel
- 8. CASTER WHEEL/TREAD MATERIAL : Polyurethane
- 9. CASTER LOAD RATING RANGE : Heavy-Duty
- 10. CASTER PRODUCT GROUP : Swivel Caster

Plte Cstr, Swvl, Poly, 10 in., 5000 lb., Blue

5VH73

UNIT INCH SHEET

1 of 1

Plate Caster

100 Grainger Parkway, Lake Forest, Illinois 60045-5201 1-(800) GRAINGER, 1-(800) 472-4643, (847) 535-1000 www.grainger.com