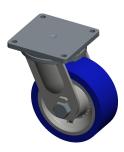

## NOTES:

- 1. LOAD RATING : 5000 lb.
- 2. WHEEL COLOR : Blue
- 3. FRAME FINISH : Zinc PlatedEnamel
- 4. CASTER WHEEL BEARINGS : Roller
- 5. CASTER FRAME MATERIAL : Steel
- 6. CASTER WHEEL SHAPE : Standard
- 7. CASTER CORE MATERIAL : Forged Steel
- 8. CASTER WHEEL/TREAD MATERIAL : Polyurethane
- 9. CASTER LOAD RATING RANGE : Heavy-Duty
- 10. CASTER PRODUCT GROUP : Swivel Caster

Plte Cstr, Swvl, Poly, 10 in., 5000 lb., Blue

5VH73

UNIT INCH SHEET

1 of 1

Plate Caster

100 Grainger Parkway, Lake Forest, Illinois 60045-5201 1-(800) GRAINGER, 1-(800) 472-4643, (847) 535-1000 www.grainger.com