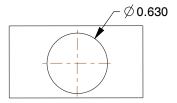

## PLATE DETAILS

## MOUNTING HOLE DETAILS





## NOTES:

- 1. LOAD RATING : 5000 lb.
- 2. WHEEL COLOR : Blue
- 3. FRAME FINISH : Zinc PlatedEnamel
- 4. CASTER WHEEL BEARINGS : Roller
- 5. CASTER FRAME MATERIAL : Steel
- 6. CASTER WHEEL SHAPE : Standard
- 7. CASTER CORE MATERIAL : Forged Steel
- 8. CASTER WHEEL/TREAD MATERIAL : Polyurethane
- 9. CASTER LOAD RATING RANGE : Heavy-Duty
- 10. CASTER PRODUCT GROUP : Swivel Caster

**GRAINGER** 



This file and any associated information and specifications

are provided for reference and evaluation purposes only,

and is subject to change without notice. Grainger makes

no representations, warranties or guarantees as to the

appropriateness, accuracy, completeness, or suitability

You are solely responsible for the use of the file.

for any purpose, of the file, information or specificati