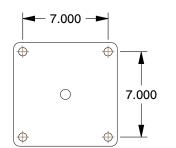

## PLATE DETAILS

## MOUNTING HOLE DETAILS





## NOTES:

- 1. LOAD RATING : 5000 lb.
- 2. WHEEL COLOR : Blue
- 3. FRAME FINISH : Zinc PlatedEnamel
- 4. CASTER WHEEL BEARINGS : Roller
- 5. CASTER FRAME MATERIAL : Steel
- 6. CASTER WHEEL SHAPE : Standard
- 7. CASTER CORE MATERIAL : Forged Steel
- 8. CASTER WHEEL/TREAD MATERIAL : Polyurethane
- 9. CASTER LOAD RATING RANGE : Heavy-Duty
- 10. CASTER PRODUCT GROUP : Swivel Caster

**GRAINGER** 



This file and any associated information and specifications

are provided for reference and evaluation purposes only,

and is subject to change without notice. Grainger makes

no representations, warranties or guarantees as to the

appropriateness, accuracy, completeness, or suitability

You are solely responsible for the use of the file.

for any purpose, of the file, information or specifica