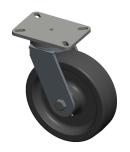

 COMPONENT
 Plate Caster

 5VG98
 INCH

 Plte Caster, Swvl, Phenolic, 10 in., 2900 lb
 3 tof 1