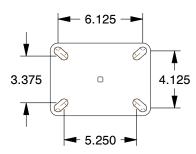

## **PLATE DETAILS**



## **MOUNTING HOLE DETAILS**



## **NOTES:**

1. LOAD RATING: 2900 lb. 2. WHEEL COLOR: Black

3. FRAME FINISH : Zinc PlatedEnamel 4. CASTER WHEEL BEARINGS : Roller

5. CASTER FRAME MATERIAL: Steel 6. CASTER WHEEL SHAPE: Standard

6. CASTER WHEEL SHAPE: Standard 7. CASTER CORE MATERIAL: Phenolic

8. CASTER WHEEL/TREAD MATERIAL : Phenolic

CASTER LOAD RATING RANGE : Medium-Duty
 CASTER PRODUCT GROUP : Swivel Caster







100 Grainger Parkway, Lake Forest, Illinois 60045-5201 1-(800) GRAINGER, 1-(800) 472-4643, (847) 535-1000 www.grainger.com This file and any associated information and specifications are provided for reference and evaluation purposes only, and is subject to change without notice. Grainger makes no representations, warranties or guarantees as to the appropriateness, accur