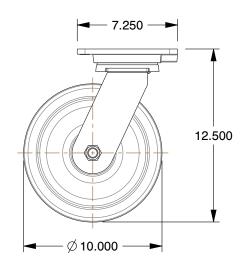

## **NOTES:**

1. LOAD RATING: 2900 lb. 2. WHEEL COLOR: Black

3. FRAME FINISH : Zinc PlatedEnamel 4. CASTER WHEEL BEARINGS : Roller

5. CASTER FRAME MATERIAL: Steel 6. CASTER WHEEL SHAPE: Standard

6. CASTER WHEEL SHAPE: Standard 7. CASTER CORE MATERIAL: Phenolic

8. CASTER WHEEL/TREAD MATERIAL : Phenolic

CASTER LOAD RATING RANGE : Medium-Duty
 CASTER PRODUCT GROUP : Swivel Caster

100 Grainger Parkway, Lake Forest, Illinois 60045-5201 1-(800) GRAINGER, 1-(800) 472-4643, (847) 535-1000 www.grainger.com This file and any associated information and specifications are provided for reference and evaluation purposes only, and is subject to change without notice. Grainger makes no representations, warranties or guarantees as to the appropriateness, accuracy, completeness, or suitability for any purpose, of the file, information or specifications. You are solely responsible for the use of the file, information or specifications.

 COMPONENT
 Plate Caster

 5VG98
 INCH

 Plte Caster, Swvl, Phenolic, 10 in., 2900 lb
 3 tof 1