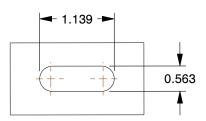

## **PLATE DETAILS**



## **MOUNTING HOLE DETAILS**



## **NOTES:**

1. LOAD RATING: 2900 lb. 2. WHEEL COLOR: Black

3. FRAME FINISH : Zinc PlatedEnamel 4. CASTER WHEEL BEARINGS : Roller

5. CASTER FRAME MATERIAL: Steel 6. CASTER WHEEL SHAPE: Standard

6. CASTER WHEEL SHAPE: Standard 7. CASTER CORE MATERIAL: Phenolic

8. CASTER WHEEL/TREAD MATERIAL : Phenolic

CASTER LOAD RATING RANGE : Medium-Duty
 CASTER PRODUCT GROUP : Swivel Caster







100 Grainger Parkway, Lake Forest, Illinois 60045-5201 1-(800) GRAINGER, 1-(800) 472-4643, (847) 535-1000 www.grainger.com This file and any associated information and specifications are provided for reference and evaluation purposes only, and is subject to change without notice. Grainger makes no representations, warranties or guarantees as to the appropriateness, accuracy, completeness, or suitabilit