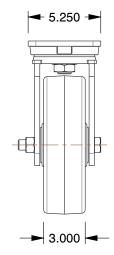

## **PLATE DETAILS**

 COMPONENT
 Plate Caster

 5VG98
 INCH

 Plte Caster, Swvl, Phenolic, 10 in., 2900 lb
 3 tof 1