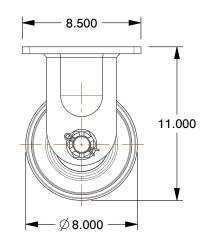

## **NOTES:**

1. LOAD RATING: 17,000 lb. 2. WHEEL COLOR: Silver

3. FRAME FINISH: Zinc PlatedEnamel 4. CASTER WHEEL BEARINGS: Roller

5. CASTER FRAME MATERIAL : Steel

6. CASTER WHEEL SHAPE : Standard

7. CASTER CORE MATERIAL : Forged Steel

8. CASTER WHEEL/TREAD MATERIAL: Forged Steel 9. CASTER LOAD RATING RANGE: Extra Super Duty

10. CASTER PRODUCT GROUP: Rigid Caster

100 Grainger Parkway, Lake Forest, Illinois 60045-5201 1-(800) GRAINGER, 1-(800) 472-4643, (847) 535-1000 www.grainger.com This file and any associated information and specifications are provided for reference and evaluation purposes only, and is subject to change without notice. Grainger makes no representations, warranties or guarantees as to the appropriateness, accuracy, completeness, or suitability for any purpose, of the file, information or specifications. You are solely responsible for the use of the file, information or specifications.

5VG51

COMPONENT

Plte Castr, Rgd, Forgd Stel, 8 in, 17, 000 lb

| Plate Caster |        |
|--------------|--------|
|              | UNIT   |
|              | INCH   |
| , 17, 000 lb | SHEET  |
|              | 1 of 1 |