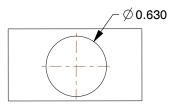

## **PLATE DETAILS**



## **MOUNTING HOLE DETAILS**



## **NOTES:**

1. LOAD RATING: 17,000 lb. 2. WHEEL COLOR: Silver

3. FRAME FINISH: Zinc PlatedEnamel 4. CASTER WHEEL BEARINGS: Roller

5. CASTER FRAME MATERIAL : Steel

6. CASTER WHEEL SHAPE : Standard

7. CASTER CORE MATERIAL : Forged Steel

8. CASTER WHEEL/TREAD MATERIAL: Forged Steel 9. CASTER LOAD RATING RANGE: Extra Super Duty

10. CASTER PRODUCT GROUP: Rigid Caster







100 Grainger Parkway, Lake Forest, Illinois 60045-5201 1-(800) GRAINGER, 1-(800) 472-4643, (847) 535-1000 www.grainger.com This file and any associated information and specifications are provided for reference and evaluation purposes only, and is subject to change without notice. Grainger makes no representations, warranties or guarantees as to the appropriateness, accuracy, completeness, or suitability for any pu