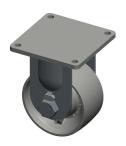

## **NOTES:**

1. LOAD RATING: 17,000 lb. 2. WHEEL COLOR: Silver

3. FRAME FINISH: Zinc PlatedEnamel 4. CASTER WHEEL BEARINGS: Roller

5. CASTER FRAME MATERIAL : Steel

6. CASTER WHEEL SHAPE : Standard

7. CASTER CORE MATERIAL : Forged Steel

8. CASTER WHEEL/TREAD MATERIAL: Forged Steel 9. CASTER LOAD RATING RANGE: Extra Super Duty

10. CASTER PRODUCT GROUP: Rigid Caster

100 Grainger Parkway, Lake Forest, Illinois 60045-5201 1-(800) GRAINGER, 1-(800) 472-4643, (847) 535-1000 www.grainger.com This file and any associated information and specifications are provided for reference and evaluation purposes only, and is subject to change without notice. Grainger makes no representations, warranties or guarantees as to the appropriateness, accuracy, completeness, or suitability for any purpose, of the file, information or specifications. You are solely responsible for the use of the file, information or specifications.

5VG51

COMPONENT

Plte Castr, Rgd, Forgd Stel, 8 in, 17, 000 lb

| Plate Caster |        |
|--------------|--------|
|              | UNIT   |
|              | INCH   |
| , 17, 000 lb | SHEET  |
|              | 1 of 1 |