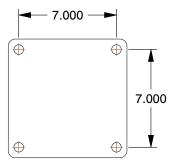

## **PLATE DETAILS**



## **MOUNTING HOLE DETAILS**



## **NOTES:**

1. LOAD RATING: 17,000 lb. 2. WHEEL COLOR: Silver

3. FRAME FINISH: Zinc PlatedEnamel 4. CASTER WHEEL BEARINGS: Roller

5. CASTER FRAME MATERIAL : Steel

6. CASTER WHEEL SHAPE : Standard

7. CASTER CORE MATERIAL : Forged Steel

8. CASTER WHEEL/TREAD MATERIAL: Forged Steel 9. CASTER LOAD RATING RANGE: Extra Super Duty

10. CASTER PRODUCT GROUP: Rigid Caster







100 Grainger Parkway, Lake Forest, Illinois 60045-5201 1-(800) GRAINGER, 1-(800) 472-4643, (847) 535-1000 www.grainger.com This file and any associated information and specifications are provided for reference and evaluation purposes only, and is subject to change without notice. Grainger makes no representations, warranties or guarantees as to the appropriateness, accuracy, complet