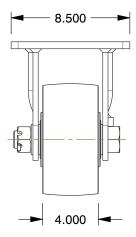

## **PLATE DETAILS**

## **MOUNTING HOLE DETAILS**

## **NOTES:**

1. LOAD RATING: 17,000 lb. 2. WHEEL COLOR: Silver

3. FRAME FINISH: Zinc PlatedEnamel 4. CASTER WHEEL BEARINGS: Roller

5. CASTER FRAME MATERIAL : Steel

6. CASTER WHEEL SHAPE : Standard

7. CASTER CORE MATERIAL : Forged Steel

8. CASTER WHEEL/TREAD MATERIAL: Forged Steel 9. CASTER LOAD RATING RANGE: Extra Super Duty

10. CASTER PRODUCT GROUP: Rigid Caster

100 Grainger Parkway, Lake Forest, Illinois 60045-5201 1-(800) GRAINGER, 1-(800) 472-4643, (847) 535-1000 www.grainger.com This file and any associated information and specifications are provided for reference and evaluation purposes only, and is subject to change without notice. Grainger makes no representations, warranties or guarantees as to the appropriateness, accuracy, completeness, or suitability for any purpose, of the file, information or specifications. You are solely responsible for the use of the file, information or specifications.