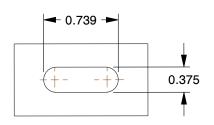

## **MOUNTING HOLE DETAILS**







## NOTES:

1. LOAD RATING: 660 lb. 2. WHEEL COLOR: Green 3. FRAME FINISH: Zinc

4. CASTER WHEEL BEARINGS: Zinc 5. CASTER FRAME MATERIAL: Steel 6. CASTER WHEEL SHAPE: Standard

7. CASTER CORE MATERIAL : Aluminum

8. CASTER WHEEL/TREAD MATERIAL: Rubber 9. CASTER LOAD RATING RANGE: Light-Medium Duty

10. CASTER SUB TYPE: Kingpinless Swivel



100 Grainger Parkway, Lake Forest, Illinois 60045-5201 1-(800) GRAINGER, 1-(800) 472-4643, (847) 535-1000 www.grainger.com

This file and any associated information and specifications are provided for reference and evaluation purposes only, and is subject to change without notice. Grainger makes no representations, warranties or quarantees as to the appropriateness, accuracy, completeness, or suitability for any purpose, of the file, information or