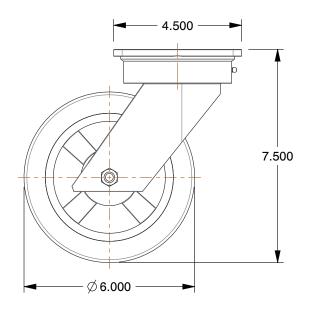

## NOTES:

1. LOAD RATING: 660 lb. 2. WHEEL COLOR: Green 3. FRAME FINISH: Zinc

4. CASTER WHEEL BEARINGS: Zinc 5. CASTER FRAME MATERIAL: Steel 6. CASTER WHEEL SHAPE: Standard

7. CASTER CORE MATERIAL : Aluminum

8. CASTER WHEEL/TREAD MATERIAL: Rubber 9. CASTER LOAD RATING RANGE: Light-Medium Duty

10. CASTER SUB TYPE: Kingpinless Swivel

100 Grainger Parkway, Lake Forest, Illinois 60045-5201 1-(800) GRAINGER, 1-(800) 472-4643, (847) 535-1000 www.grainger.com