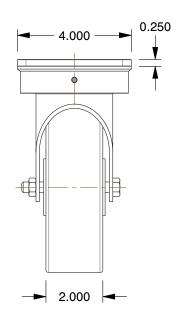

## **MOUNTING HOLE DETAILS**

## NOTES:

1. LOAD RATING: 660 lb. 2. WHEEL COLOR: Green 3. FRAME FINISH: Zinc

4. CASTER WHEEL BEARINGS: Zinc 5. CASTER FRAME MATERIAL: Steel 6. CASTER WHEEL SHAPE: Standard

7. CASTER CORE MATERIAL : Aluminum

8. CASTER WHEEL/TREAD MATERIAL: Rubber 9. CASTER LOAD RATING RANGE: Light-Medium Duty

10. CASTER SUB TYPE: Kingpinless Swivel

100 Grainger Parkway, Lake Forest, Illinois 60045-5201 1-(800) GRAINGER, 1-(800) 472-4643, (847) 535-1000 www.grainger.com