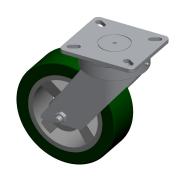

## NOTES:

1. LOAD RATING: 660 lb. 2. WHEEL COLOR: Green 3. FRAME FINISH: Zinc

4. CASTER WHEEL BEARINGS: Zinc 5. CASTER FRAME MATERIAL: Steel 6. CASTER WHEEL SHAPE: Standard

7. CASTER CORE MATERIAL : Aluminum

8. CASTER WHEEL/TREAD MATERIAL: Rubber 9. CASTER LOAD RATING RANGE: Light-Medium Duty

10. CASTER SUB TYPE: Kingpinless Swivel

100 Grainger Parkway, Lake Forest, Illinois 60045-5201 1-(800) GRAINGER, 1-(800) 472-4643, (847) 535-1000 www.grainger.com