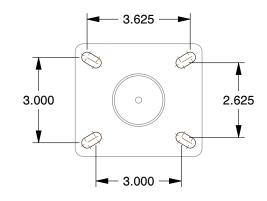

## **MOUNTING HOLE DETAILS**







## NOTES:

1. LOAD RATING: 660 lb. 2. WHEEL COLOR: Green 3. FRAME FINISH: Zinc

4. CASTER WHEEL BEARINGS: Zinc 5. CASTER FRAME MATERIAL: Steel 6. CASTER WHEEL SHAPE: Standard

7. CASTER CORE MATERIAL : Aluminum

8. CASTER WHEEL/TREAD MATERIAL: Rubber 9. CASTER LOAD RATING RANGE: Light-Medium Duty

10. CASTER SUB TYPE: Kingpinless Swivel



100 Grainger Parkway, Lake Forest, Illinois 60045-5201 1-(800) GRAINGER, 1-(800) 472-4643, (847) 535-1000 www.grainger.com

This file and any associated information and specifications are provided for reference and evaluation purposes only, and is subject to change without notice. Grainger makes no representations, warranties or quarantees as to the appropriateness, accuracy, completeness, or suitability for any purp