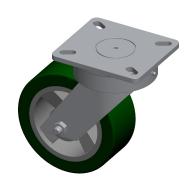

## **NOTES:**

1. LOAD RATING: 440 lb.
2. WHEEL COLOR: Green
3. FRAME FINISH: Zinc

4. CASTER WHEEL BEARINGS: Zinc 5. CASTER FRAME MATERIAL: Steel 6. CASTER WHEEL SHAPE: Standard

7. CASTER CORE MATERIAL : Aluminum

8. CASTER WHEEL/TREAD MATERIAL : Rubber 9. CASTER LOAD RATING RANGE : Light-Medium Duty

10. CASTER SUB TYPE: Kingpinless Swivel

100 Grainger Parkway, Lake Forest, Illinois 60045-5201 1-(800) GRAINGER, 1-(800) 472-4643, (847) 535-1000 www.grainger.com This file and any associated information and specifications are provided for reference and evaluation purposes only, and is subject to change without notice. Grainger makes no representations, warranties or guarantees as to the appropriateness, accuracy, completeness, or suitability for any purpose, of the file, information or specifications. You are solely responsible for the use of the file, information or specifications.