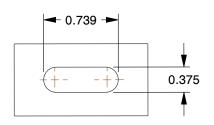

## **MOUNTING HOLE DETAILS**







## **NOTES:**

1. LOAD RATING: 440 lb.
2. WHEEL COLOR: Green
3. FRAME FINISH: Zinc

4. CASTER WHEEL BEARINGS: Zinc 5. CASTER FRAME MATERIAL: Steel 6. CASTER WHEEL SHAPE: Standard

7. CASTER CORE MATERIAL : Aluminum

8. CASTER WHEEL/TREAD MATERIAL : Rubber 9. CASTER LOAD RATING RANGE : Light-Medium Duty

10. CASTER SUB TYPE: Kingpinless Swivel



100 Grainger Parkway, Lake Forest, Illinois 60045-5201 1-(800) GRAINGER, 1-(800) 472-4643, (847) 535-1000 www.grainger.com This file and any associated information and specifications are provided for reference and evaluation purposes only, and is subject to change without notice. Grainger makes no representations, warranties or guarantees as to the appropriateness, accuracy, completeness, or suitability for any purpose, of the file, informati