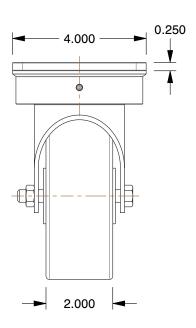

## **MOUNTING HOLE DETAILS**

## **NOTES:**

1. LOAD RATING: 440 lb.
2. WHEEL COLOR: Green
3. FRAME FINISH: Zinc

4. CASTER WHEEL BEARINGS: Zinc 5. CASTER FRAME MATERIAL: Steel 6. CASTER WHEEL SHAPE: Standard

7. CASTER CORE MATERIAL : Aluminum

8. CASTER WHEEL/TREAD MATERIAL : Rubber 9. CASTER LOAD RATING RANGE : Light-Medium Duty

10. CASTER SUB TYPE: Kingpinless Swivel

100 Grainger Parkway, Lake Forest, Illinois 60045-5201 1-(800) GRAINGER, 1-(800) 472-4643, (847) 535-1000 www.grainger.com This file and any associated information and specifications are provided for reference and evaluation purposes only, and is subject to change without notice. Grainger makes no representations, warranties or guarantees as to the appropriateness, accuracy, completeness, or suitability for any purpose, of the file, information or specifications. You are solely responsible for the use of the file, information or specifications.