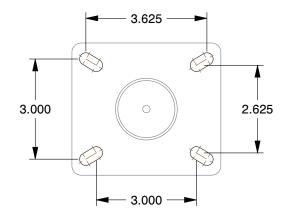

## **MOUNTING HOLE DETAILS**







## **NOTES:**

1. LOAD RATING: 440 lb.
2. WHEEL COLOR: Green
3. FRAME FINISH: Zinc

4. CASTER WHEEL BEARINGS: Zinc 5. CASTER FRAME MATERIAL: Steel 6. CASTER WHEEL SHAPE: Standard

7. CASTER CORE MATERIAL : Aluminum

8. CASTER WHEEL/TREAD MATERIAL : Rubber 9. CASTER LOAD RATING RANGE : Light-Medium Duty

10. CASTER SUB TYPE: Kingpinless Swivel



100 Grainger Parkway, Lake Forest, Illinois 60045-5201 1-(800) GRAINGER, 1-(800) 472-4643, (847) 535-1000 www.grainger.com This file and any associated information and specifications are provided for reference and evaluation purposes only, and is subject to change without notice. Grainger makes no representations, warranties or guarantees as to the appropriateness, accuracy, completeness, or suitability for any