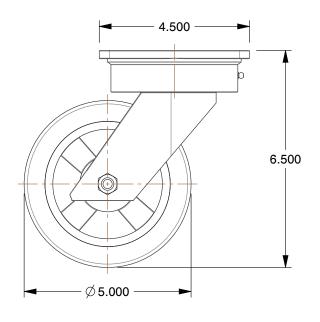

## **NOTES:**

1. LOAD RATING: 440 lb.
2. WHEEL COLOR: Green
3. FRAME FINISH: Zinc

4. CASTER WHEEL BEARINGS: Zinc 5. CASTER FRAME MATERIAL: Steel 6. CASTER WHEEL SHAPE: Standard

7. CASTER CORE MATERIAL : Aluminum

8. CASTER WHEEL/TREAD MATERIAL : Rubber 9. CASTER LOAD RATING RANGE : Light-Medium Duty

10. CASTER SUB TYPE: Kingpinless Swivel

100 Grainger Parkway, Lake Forest, Illinois 60045-5201 1-(800) GRAINGER, 1-(800) 472-4643, (847) 535-1000 www.grainger.com This file and any associated information and specifications are provided for reference and evaluation purposes only, and is subject to change without notice. Grainger makes no representations, warranties or guarantees as to the appropriateness, accuracy, completeness, or suitability for any purpose, of the file, information or specifications. You are solely responsible for the use of the file, information or specifications.