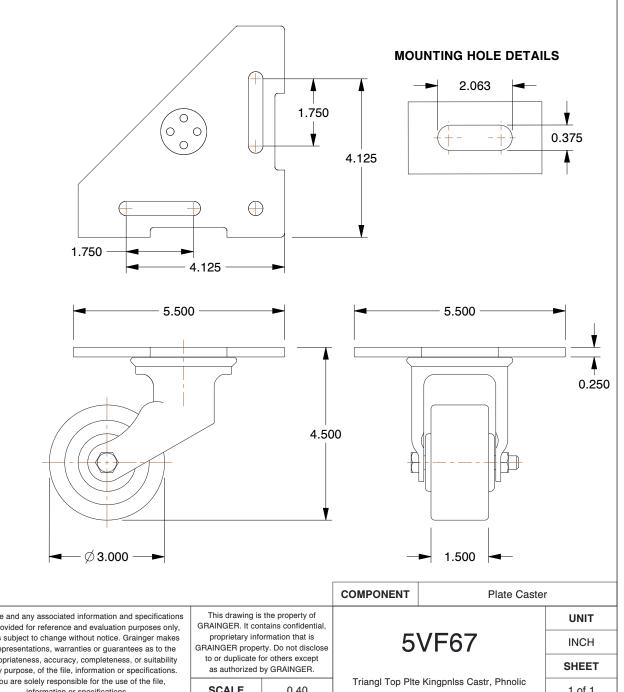

## NOTES:

- 1. CASTER SUB-TYPE : Kingpinless Swivel 2. CASTER LOAD RATING RANGE : Light-Medium Duty
- 3. LOAD RATING : 380 lb.
- 4. CASTER WHEEL/TREAD MATERIAL : Phenolic
- 5. CASTER CORE MATERIAL : Phenolic
- 6. WHEEL COLOR : Black
- 7. CASTER WHEEL BEARINGS : Roller
- 8. CASTER FRAME MATERIAL : Steel
- 9. MOUNTING BOLT DIA. : 3/8"
- 10. FRAME FINISH : Polished Zinc
- 11. CASTER MAX. TEMP. : 175°F
- 12. CASTER MIN. TEMP. : 0°F

|                                                                                                              |                                                                                                                         |                                                                                                                                                                                                                    |      | COMPONENT                                | Plate Caste | r      |
|--------------------------------------------------------------------------------------------------------------|-------------------------------------------------------------------------------------------------------------------------|--------------------------------------------------------------------------------------------------------------------------------------------------------------------------------------------------------------------|------|------------------------------------------|-------------|--------|
| <b>GRAINGER</b>                                                                                              | This file and any associated information and specifications are provided for reference and evaluation purposes only,    | This drawing is the property of<br>GRAINGER. It contains confidential,<br>proprietary information that is<br>GRAINGER property. Do not disclose<br>to or duplicate for others except<br>as authorized by GRAINGER. |      | 5VF67                                    |             | UNIT   |
|                                                                                                              | and is subject to change without notice. Grainger makes no representations, warranties or guarantees as to the          |                                                                                                                                                                                                                    |      |                                          |             | INCH   |
| 100 Grainger Parkway, Lake Forest, Illinois 60045-5201<br>1-(800) GRAINGER, 1-(800) 472-4643, (847) 535-1000 | appropriateness, accuracy, completeness, or suitability<br>for any purpose, of the file, information or specifications. |                                                                                                                                                                                                                    |      |                                          |             | SHEET  |
| www.grainger.com                                                                                             | You are solely responsible for the use of the file,<br>information or specifications.                                   | SCALE                                                                                                                                                                                                              | 0.40 | Triangl Top Plte Kingpnlss Castr, Phnoli |             | 1 of 1 |