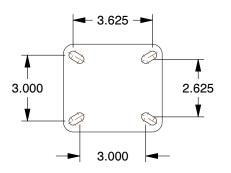

## MOUNTING HOLE DETAILS



## **NOTES:**

1. LOAD RATING: 880 lb.
2. WHEEL COLOR: Green
3. FRAME FINISH: Zinc

4. CASTER WHEEL BEARINGS: Roller 5. CASTER FRAME MATERIAL: Steel 6. CASTER WHEEL SHAPE: Standard

7. CASTER CORE MATERIAL : Aluminum

8. CASTER WHEEL/TREAD MATERIAL: Rubber

9. CASTER LOAD RATING RANGE : Light-Medium Duty

10. CASTER SUB TYPE: Rigid







100 Grainger Parkway, Lake Forest, Illinois 60045-5201 1-(800) GRAINGER, 1-(800) 472-4643, (847) 535-1000 www.grainger.com This file and any associated information and specifications are provided for reference and evaluation purposes only, and is subject to change without notice. Grainger makes no representations, warranties or guarantees as to the appropriateness, accuracy, completeness, or suitability for any purpose, of th