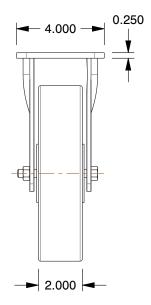

## MOUNTING HOLE DETAILS

## **NOTES:**

1. LOAD RATING: 880 lb.
2. WHEEL COLOR: Green
3. FRAME FINISH: Zinc

4. CASTER WHEEL BEARINGS: Roller 5. CASTER FRAME MATERIAL: Steel 6. CASTER WHEEL SHAPE: Standard

7. CASTER CORE MATERIAL : Aluminum

8. CASTER WHEEL/TREAD MATERIAL: Rubber

9. CASTER LOAD RATING RANGE : Light-Medium Duty

10. CASTER SUB TYPE: Rigid

100 Grainger Parkway, Lake Forest, Illinois 60045-5201 1-(800) GRAINGER, 1-(800) 472-4643, (847) 535-1000 www.grainger.com This file and any associated information and specifications are provided for reference and evaluation purposes only, and is subject to change without notice. Grainger makes no representations, warranties or guarantees as to the appropriateness, accuracy, completeness, or suitability for any purpose, of the file, information or specifications. You are solely responsible for the use of the file, information or specifications.