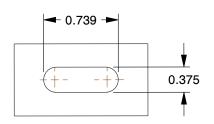

## MOUNTING HOLE DETAILS



## **NOTES:**

1. LOAD RATING: 880 lb.
2. WHEEL COLOR: Green
3. FRAME FINISH: Zinc

4. CASTER WHEEL BEARINGS: Roller 5. CASTER FRAME MATERIAL: Steel 6. CASTER WHEEL SHAPE: Standard

7. CASTER CORE MATERIAL : Aluminum

8. CASTER WHEEL/TREAD MATERIAL: Rubber

9. CASTER LOAD RATING RANGE : Light-Medium Duty

10. CASTER SUB TYPE: Rigid







100 Grainger Parkway, Lake Forest, Illinois 60045-5201 1-(800) GRAINGER, 1-(800) 472-4643, (847) 535-1000 www.grainger.com This file and any associated information and specifications are provided for reference and evaluation purposes only, and is subject to change without notice. Grainger makes no representations, warranties or guarantees as to the appropriateness, accuracy, completeness, or suitability for any purpose, of the file, information or speci