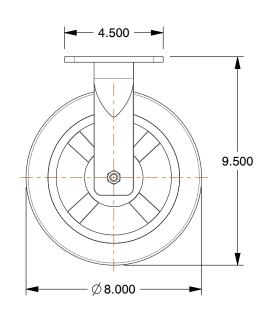

## **NOTES:**

1. LOAD RATING: 880 lb.
2. WHEEL COLOR: Green
3. FRAME FINISH: Zinc

4. CASTER WHEEL BEARINGS: Roller 5. CASTER FRAME MATERIAL: Steel 6. CASTER WHEEL SHAPE: Standard

7. CASTER CORE MATERIAL : Aluminum

8. CASTER WHEEL/TREAD MATERIAL: Rubber

9. CASTER LOAD RATING RANGE : Light-Medium Duty

10. CASTER SUB TYPE: Rigid

100 Grainger Parkway, Lake Forest, Illinois 60045-5201 1-(800) GRAINGER, 1-(800) 472-4643, (847) 535-1000 www.grainger.com This file and any associated information and specifications are provided for reference and evaluation purposes only, and is subject to change without notice. Grainger makes no representations, warranties or guarantees as to the appropriateness, accuracy, completeness, or suitability for any purpose, of the file, information or specifications. You are solely responsible for the use of the file, information or specifications.