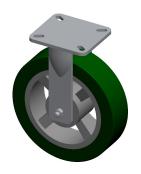

## **NOTES:**

1. LOAD RATING: 880 lb.
2. WHEEL COLOR: Green
3. FRAME FINISH: Zinc

4. CASTER WHEEL BEARINGS: Roller 5. CASTER FRAME MATERIAL: Steel 6. CASTER WHEEL SHAPE: Standard

7. CASTER CORE MATERIAL : Aluminum

8. CASTER WHEEL/TREAD MATERIAL: Rubber

9. CASTER LOAD RATING RANGE : Light-Medium Duty

10. CASTER SUB TYPE: Rigid

100 Grainger Parkway, Lake Forest, Illinois 60045-5201 1-(800) GRAINGER, 1-(800) 472-4643, (847) 535-1000 www.grainger.com This file and any associated information and specifications are provided for reference and evaluation purposes only, and is subject to change without notice. Grainger makes no representations, warranties or guarantees as to the appropriateness, accuracy, completeness, or suitability for any purpose, of the file, information or specifications. You are solely responsible for the use of the file, information or specifications.