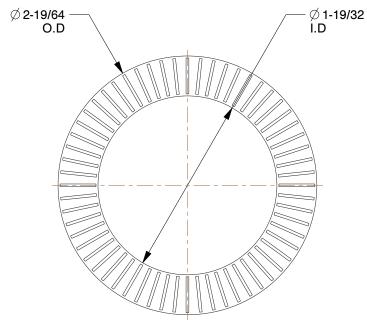

## NOTES:

1. MATERIAL: Steel 2. FINISH: Delta Protect 3. FITS BOLT SIZES: 1 1/2" 4. HARDNESS: Min. 46 HRC

100 Grainger Parkway, Lake Forest, Illinois 60045-5201 1-(800) GRAINGER, 1-(800) 472-4643, (847) 535-1000 www.grainger.com