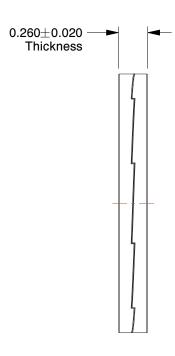

## NOTES:

1. MATERIAL: Steel 2. FINISH: Delta Protect 3. FITS BOLT SIZES: 1 1/2" 4. HARDNESS: Min. 46 HRC

100 Grainger Parkway, Lake Forest, Illinois 60045-5201 1-(800) GRAINGER, 1-(800) 472-4643, (847) 535-1000 www.grainger.com