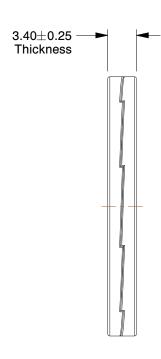

## NOTES:

1. MATERIAL: Steel 2. FINISH: Delta Protect 3. FITS BOLT SIZES: M20 4. HARDNESS: Min. 46 HRC

100 Grainger Parkway, Lake Forest, Illinois 60045-5201 1-(800) GRAINGER, 1-(800) 472-4643, (847) 535-1000 www.grainger.com