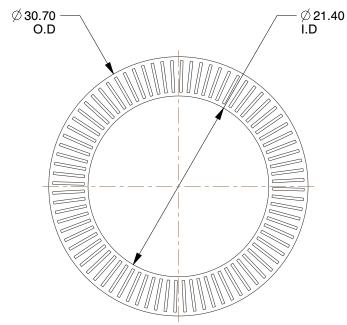

## NOTES:

1. MATERIAL: Steel 2. FINISH: Delta Protect 3. FITS BOLT SIZES: M20 4. HARDNESS: Min. 46 HRC

100 Grainger Parkway, Lake Forest, Illinois 60045-5201 1-(800) GRAINGER, 1-(800) 472-4643, (847) 535-1000 www.grainger.com