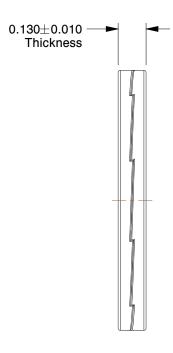

## NOTES:

1. MATERIAL : Steel
2. FINISH : Delta Protect
3. FITS BOLT SIZES : 3/4"
4. HARDNESS : Min. 46 HRC

100 Grainger Parkway, Lake Forest, Illinois 60045-5201 1-(800) GRAINGER, 1-(800) 472-4643, (847) 535-1000 www.grainger.com This file and any associated information and specifications are provided for reference and evaluation purposes only, and is subject to change without notice. Grainger makes no representations, warranties or guarantees as to the appropriateness, accuracy, completeness, or suitability for any purpose, of the file, information or specifications. You are solely responsible for the use of the file, information or specifications.