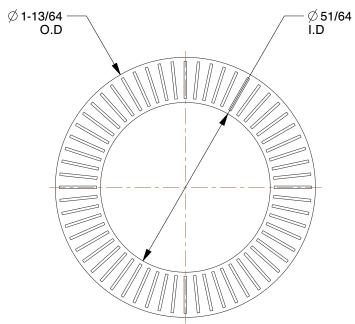

## NOTES:

1. MATERIAL : Steel
2. FINISH : Delta Protect
3. FITS BOLT SIZES : 3/4"
4. HARDNESS : Min. 46 HRC

100 Grainger Parkway, Lake Forest, Illinois 60045-5201 1-(800) GRAINGER, 1-(800) 472-4643, (847) 535-1000 www.grainger.com This file and any associated information and specifications are provided for reference and evaluation purposes only, and is subject to change without notice. Grainger makes no representations, warranties or guarantees as to the appropriateness, accuracy, completeness, or suitability for any purpose, of the file, information or specifications. You are solely responsible for the use of the file, information or specifications.

## 5UTA1

Lock Washer, Bolt 3/4, Steel, PK100

INCH

UNIT

1 of 1