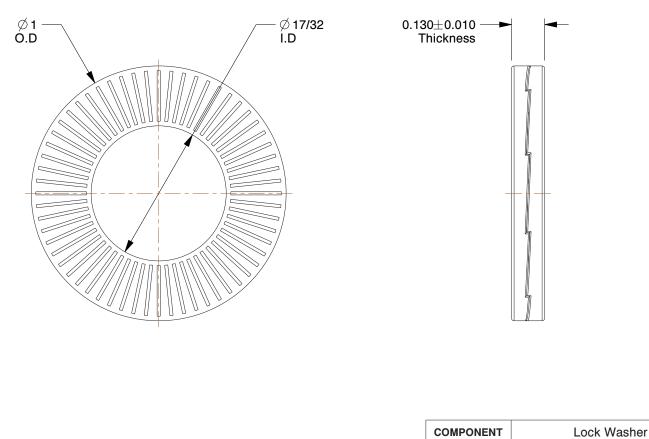

NOTES:

1. MATERIAL : Steel 2. FINISH : Delta Protect 3. FITS BOLT SIZES : 1/2" 4. HARDNESS : Min. 46 HRC

This drawing is the property of This file and any associated information and specifications UNIT **GRAINGER** GRAINGER. It contains confidential, are provided for reference and evaluation purposes only, **5URY7** proprietary information that is and is subject to change without notice. Grainger makes INCH 111 GRAINGER property. Do not disclose no representations, warranties or guarantees as to the 100 Grainger Parkway, Lake Forest, Illinois 60045-5201 to or duplicate for others except appropriateness, accuracy, completeness, or suitability SHEET as authorized by GRAINGER. 1-(800) GRAINGER, 1-(800) 472-4643, (847) 535-1000 for any purpose, of the file, information or specifications. You are solely responsible for the use of the file, Lock Washer, Bolt 1/2, Steel, PK100 www.grainger.com SCALE 2.65 1 of 1 information or specifications.