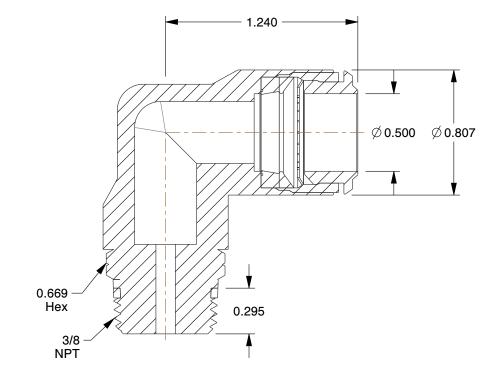

## **NOTES:**

1. BASIC MATERIAL: Metal

2. BODY MATERIAL: Nickel Plated Brass

3. CONNECTION TYPE: Tube x Universal Thread

4. MAX. PRESSURE: 250 psi 5. TEMP. RANGE: 0° to 160°F 6. GASKET MATERIAL: NBR70

100 Grainger Parkway, Lake Forest, Illinois 60045-5201 1-(800) GRAINGER, 1-(800) 472-4643, (847) 535-1000 www.grainger.com This file and any associated information and specifications are provided for reference and evaluation purposes only, and is subject to change without notice. Grainger makes no representations, warranties or guarantees as to the appropriateness, accuracy, completeness, or suitability for any purpose, of the file, information or specifications.

SCALE

1.61

COMPONENT

Male Swivel Elbow, 90°

5UPN8

Male Swivel 90 D Elbow, Brass, 1/2 In, Pk3

INCH SHEET

UNIT