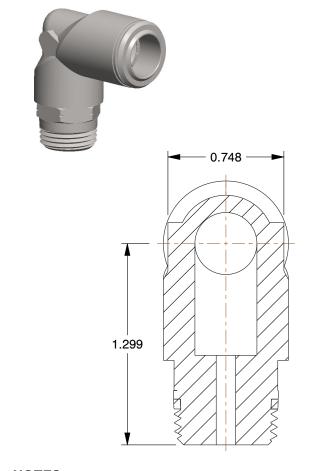

## **NOTES:**

1. BASIC MATERIAL: Metal

2. BODY MATERIAL: Nickel Plated Brass

3. CONNECTION TYPE: Tube x Universal Thread

4. MAX. PRESSURE: 250 psi 5. TEMP. RANGE: 0° to 160°F 6. GASKET MATERIAL: NBR70

100 Grainger Parkway, Lake Forest, Illinois 60045-5201 1-(800) GRAINGER, 1-(800) 472-4643, (847) 535-1000 www.grainger.com This file and any associated information and specifications are provided for reference and evaluation purposes only, and is subject to change without notice. Grainger makes no representations, warranties or guarantees as to the appropriateness, accuracy, completeness, or suitability for any purpose, of the file, information or specifications.

SCALE

1.61

COMPONENT

Male Swivel Elbow, 90°

5UPN8

Male Swivel 90 D Elbow, Brass, 1/2 In, Pk3

INCH SHEET

UNIT