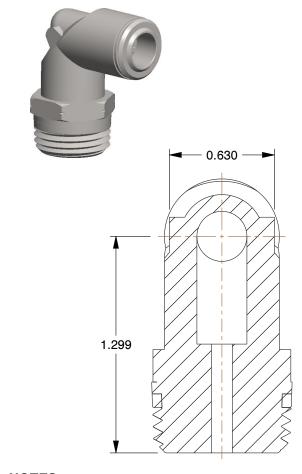

## **NOTES:**

1. BASIC MATERIAL: Metal

2. BODY MATERIAL: Nickel Plated Brass

3. CONNECTION TYPE: Tube x Universal Thread

4. MAX. PRESSURE: 250 psi 5. TEMP. RANGE: 0° to 160°F 6. GASKET MATERIAL: NBR70

100 Grainger Parkway, Lake Forest, Illinois 60045-5201 1-(800) GRAINGER, 1-(800) 472-4643, (847) 535-1000 www.grainger.com This file and any associated information and specifications are provided for reference and evaluation purposes only, and is subject to change without notice. Grainger makes no representations, warranties or guarantees as to the appropriateness, accuracy, completeness, or suitability for any purpose, of the file, information or specifications. You are solely responsible for the use of the file, information or specifications.

1.74

COMPONENT

Male Swivel Elbow, 90°

5UPN6

Male Swivel 90 D Elbow, Brass, 3/8 In, Pk5

INCH

UNIT

SHEET