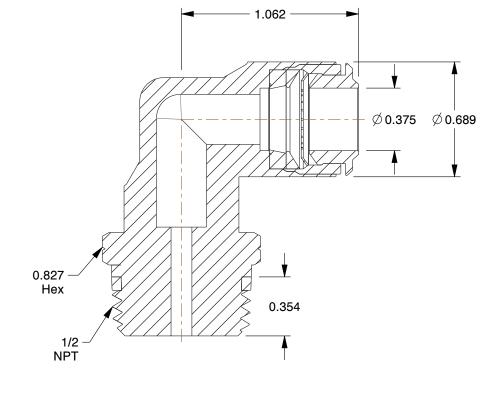

## **NOTES:**

1. BASIC MATERIAL: Metal

2. BODY MATERIAL: Nickel Plated Brass

3. CONNECTION TYPE: Tube x Universal Thread

4. MAX. PRESSURE: 250 psi 5. TEMP. RANGE: 0° to 160°F 6. GASKET MATERIAL: NBR70

100 Grainger Parkway, Lake Forest, Illinois 60045-5201 1-(800) GRAINGER, 1-(800) 472-4643, (847) 535-1000 www.grainger.com This file and any associated information and specifications are provided for reference and evaluation purposes only, and is subject to change without notice. Grainger makes no representations, warranties or guarantees as to the appropriateness, accuracy, completeness, or suitability for any purpose, of the file, information or specifications. You are solely responsible for the use of the file, information or specifications.

1.74

COMPONENT

Male Swivel Elbow, 90°

5UPN6

Male Swivel 90 D Elbow, Brass, 3/8 In, Pk5

INCH

UNIT

SHEET