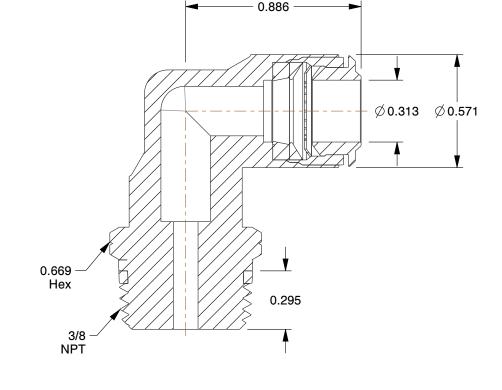

## **NOTES:**

1. BASIC MATERIAL: Metal

2. BODY MATERIAL: Nickel Plated Brass

3. CONNECTION TYPE: Tube x Universal Thread

4. MAX. PRESSURE: 250 psi 5. TEMP. RANGE: 0° to 160°F 6. GASKET MATERIAL: NBR70

100 Grainger Parkway, Lake Forest, Illinois 60045-5201 1-(800) GRAINGER, 1-(800) 472-4643, (847) 535-1000 www.grainger.com This file and any associated information and specifications are provided for reference and evaluation purposes only, and is subject to change without notice. Grainger makes no representations, warranties or guarantees as to the appropriateness, accuracy, completeness, or suitability for any purpose, of the file, information or specifications. You are solely responsible for the use of the file, information or specifications.

2.06

COMPONENT

Male Swivel Elbow, 90°

5UPN2

Male Swivel 90 D Elbow, Brass, 5/16In, Pk5

INCH SHEET

UNIT

1 of 1