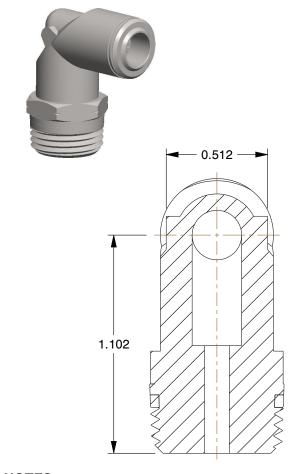

## **NOTES:**

1. BASIC MATERIAL: Metal

2. BODY MATERIAL: Nickel Plated Brass

3. CONNECTION TYPE: Tube x Universal Thread

4. MAX. PRESSURE: 250 psi 5. TEMP. RANGE: 0° to 160°F 6. GASKET MATERIAL: NBR70

100 Grainger Parkway, Lake Forest, Illinois 60045-5201 1-(800) GRAINGER, 1-(800) 472-4643, (847) 535-1000 www.grainger.com This file and any associated information and specifications are provided for reference and evaluation purposes only, and is subject to change without notice. Grainger makes no representations, warranties or guarantees as to the appropriateness, accuracy, completeness, or suitability for any purpose, of the file, information or specifications. You are solely responsible for the use of the file, information or specifications.

2.06

COMPONENT

Male Swivel Elbow, 90°

5UPN2

Male Swivel 90 D Elbow, Brass, 5/16In, Pk5

INCH SHEET

UNIT

1 of 1