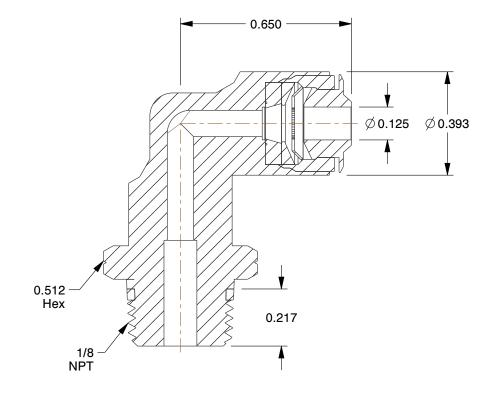

## **NOTES:**

1. BASIC MATERIAL: Metal

2. BODY MATERIAL: Nickel Plated Brass

3. CONNECTION TYPE: Tube x Universal Thread

4. MAX. PRESSURE: 250 psi 5. TEMP. RANGE: 0° to 160°F 6. GASKET MATERIAL: NBR70

100 Grainger Parkway, Lake Forest, Illinois 60045-5201 1-(800) GRAINGER, 1-(800) 472-4643, (847) 535-1000 www.grainger.com This file and any associated information and specifications are provided for reference and evaluation purposes only, and is subject to change without notice. Grainger makes no representations, warranties or guarantees as to the appropriateness, accuracy, completeness, or suitability for any purpose, of the file, information or specifications. You are solely responsible for the use of the file, information or specifications.