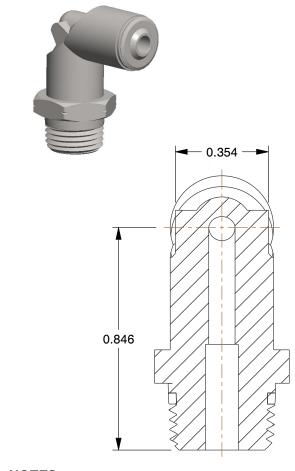

## **NOTES:**

1. BASIC MATERIAL: Metal

2. BODY MATERIAL: Nickel Plated Brass

3. CONNECTION TYPE: Tube x Universal Thread

4. MAX. PRESSURE: 250 psi 5. TEMP. RANGE: 0° to 160°F 6. GASKET MATERIAL: NBR70

100 Grainger Parkway, Lake Forest, Illinois 60045-5201 1-(800) GRAINGER, 1-(800) 472-4643, (847) 535-1000 www.grainger.com This file and any associated information and specifications are provided for reference and evaluation purposes only, and is subject to change without notice. Grainger makes no representations, warranties or guarantees as to the appropriateness, accuracy, completeness, or suitability for any purpose, of the file, information or specifications. You are solely responsible for the use of the file, information or specifications.