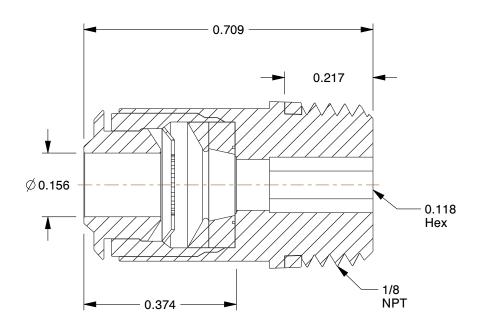

## NOTES:

1. BASIC MATERIAL: Metal

2. BODY MATERIAL: Nickel Plated Brass

3. CONNECTION TYPE: Tube x Universal Thread

4. MAX. PRESSURE: 250 psi 5. TEMP. RANGE: 0° to 160°F 6. GASKET MATERIAL: NBR70

100 Grainger Parkway, Lake Forest, Illinois 60045-5201 1-(800) GRAINGER, 1-(800) 472-4643, (847) 535-1000 www.grainger.com This file and any associated information and specifications are provided for reference and evaluation purposes only, and is subject to change without notice. Grainger makes no representations, warranties or guarantees as to the appropriateness, accuracy, completeness, or suitability for any purpose, of the file, information or specifications. You are solely responsible for the use of the file, information or specifications.

4.25

COMPONENT

Male Conn Long

5UPL3

Male Conn, Push Conn, 1/8, Size 5/32, PK5

INCH

UNIT

1 of 1