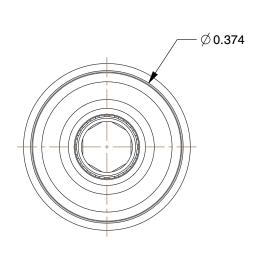

4.25

COMPONENT

Male Conn Long

5UPL3

Male Conn, Push Conn, 1/8, Size 5/32, PK5

INCH

UNIT

1 of 1