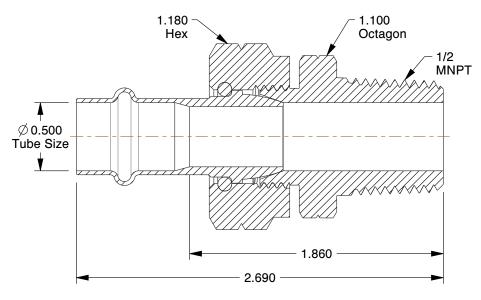

## NOTES:

1. FITTING CONNECTION TYPE: Press x Male Pipe Thread

2. PIPE SIZE - PIPE FITTING : 1/2 x 1/2 3. TUBE FITTING MATERIAL : Bronze

4. MAX. PRESSURE : 200 psi 5. TEMP. RANGE : 0° to 250°F

100 Grainger Parkway, Lake Forest, Illinois 60045-5201 1-(800) GRAINGER, 1-(800) 472-4643, (847) 535-1000 www.grainger.com This file and any associated information and specifications are provided for reference and evaluation purposes only, and is subject to change without notice. Grainger makes no representations, warranties or guarantees as to the appropriateness, accuracy, completeness, or suitability for any purpose, of the file, information or specifications. You are solely responsible for the use of the file, information or specifications.