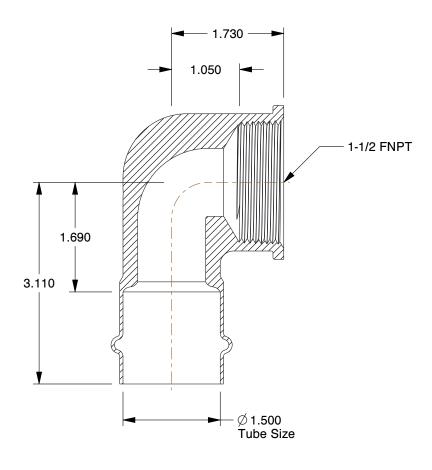

## **NOTES:**

1. FITTING CONNECTION TYPE: Press x Female Pipe Thread

2. PIPE SIZE - PIPE FITTING: 1-1/2" x 1-1/2"

3. TUBE FITTING MATERIAL: Bronze

4. MAX. PRESSURE: 200 psi 5. TEMP. RANGE: 0° to 250° F

100 Grainger Parkway, Lake Forest, Illinois 60045-5201 1-(800) GRAINGER, 1-(800) 472-4643, (847) 535-1000 www.grainger.com This file and any associated information and specifications are provided for reference and evaluation purposes only, and is subject to change without notice. Grainger makes no representations, warranties or guarantees as to the appropriateness, accuracy, completeness, or suitability for any purpose, of the file, information or specifications. You are solely responsible for the use of the file, information or specifications.

0.68

COMPONENT

90 Degree Elbow

**5UMH9** 

ProPress 90 elbow, 1-1/2" x 1-1/2"

SHEET

UNIT

INCH