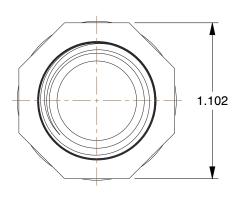

## **NOTES:**

1. FITTING CONNECTION TYPE: Press x Male Pipe Thread

2. PIPE SIZE: 3/4" x 1/2"
3. FITTING SHAPE: Adapter
4. FITTING MATERIAL: Bronze
5. MAX. PRESSURE: 200 psi
6. TEMP. RANGE: 0° to 250°F

|       | DAI |      |          |     |
|-------|-----|------|----------|-----|
|       | RAI |      | <u> </u> | A B |
| 11111 | 1   | 0.00 |          |     |