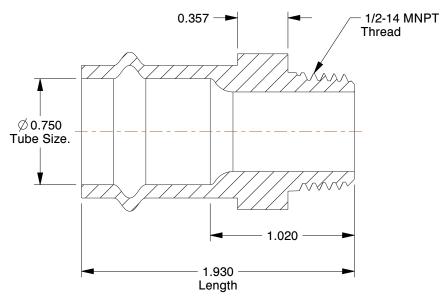

## **NOTES:**

1. FITTING CONNECTION TYPE: Press x Male Pipe Thread

2. PIPE SIZE: 3/4" x 1/2"
3. FITTING SHAPE: Adapter
4. FITTING MATERIAL: Bronze
5. MAX. PRESSURE: 200 psi
6. TEMP. RANGE: 0° to 250°F

|       | DAI |      |          |     |
|-------|-----|------|----------|-----|
|       | RAI |      | <u> </u> | A B |
| 11111 | 1   | 0.00 |          |     |