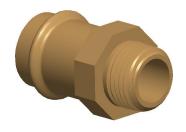

## **NOTES:**

1. FITTING CONNECTION TYPE: Press x Male Pipe Thread

2. PIPE SIZE: 3/4" x 1/2"
3. FITTING SHAPE: Adapter
4. FITTING MATERIAL: Bronze
5. MAX. PRESSURE: 200 psi
6. TEMP. RANGE: 0° to 250°F

|       | DAI |      |          |     |
|-------|-----|------|----------|-----|
|       | RAI |      | <u> </u> | A B |
| 11111 | 1   | 0.00 |          |     |