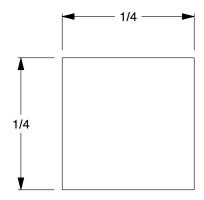

0.12

COMPONENT

Key Stock

5UB95

Key Stock: Undersized, 416 Stainless Steel, Plain Finish, 12 in Lg, 1/4 in Wd, 1/4 in Ht INCH

SHEET

1 of 1