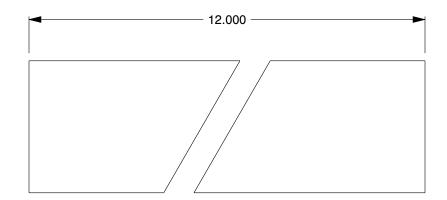

0.12

COMPONENT

Key Stock

5UB95

Key Stock: Undersized, 416 Stainless Steel, Plain Finish, 12 in Lg, 1/4 in Wd, 1/4 in Ht INCH

SHEET

1 of 1