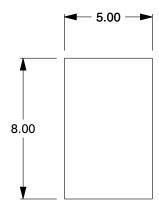

COMPONENT

Key Stock

5TY40

Key Stock: Undersized, Medium Carbon Steel, Plain Finish, 1 m Lg, 5 mm Wd, 8 mm Ht UNIT MM

SHEET

1 of 1