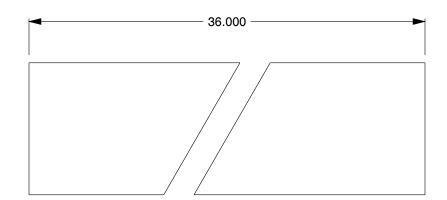

0.06

COMPONENT

Key Stock

5TU61

Key Stock: Undersized, 18-8 Stainless Steel, Plain Finish, 36 in Lg, 1/2 in Wd, 1/2 in Ht INCH

SHEET

1 of 1