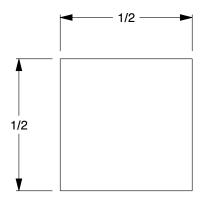

0.06

COMPONENT

Key Stock

5TU61

Key Stock: Undersized, 18-8 Stainless Steel, Plain Finish, 36 in Lg, 1/2 in Wd, 1/2 in Ht INCH

SHEET

1 of 1