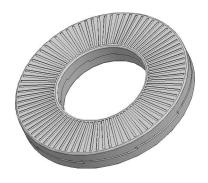

## COMPONENT Lock Washer

## 5RVA0

Lock Washer, Bolt M12, Steel, PK100

| on to |        |
|-------|--------|
|       | UNIT   |
|       | MM     |
|       | SHEET  |
|       | 1 of 1 |