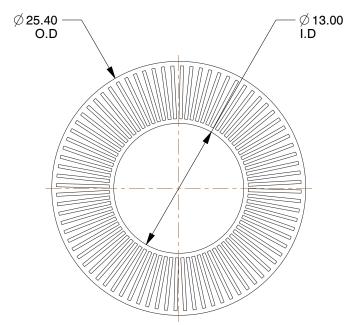

## COMPONENT Lock Washer

## 5RVA0

Lock Washer, Bolt M12, Steel, PK100

| on to |        |
|-------|--------|
|       | UNIT   |
|       | MM     |
|       | SHEET  |
|       | 1 of 1 |

## NOTES:

1. MATERIAL : Steel
2. FINISH : Delta Protect
3. FITS BOLT SIZES : M12
4. HARDNESS : Min. 46 HRC

100 Grainger Parkway, Lake Forest, Illinois 60045-5201 1-(800) GRAINGER, 1-(800) 472-4643, (847) 535-1000 www.grainger.com This file and any associated information and specifications are provided for reference and evaluation purposes only, and is subject to change without notice. Grainger makes no representations, warranties or guarantees as to the appropriateness, accuracy, completeness, or suitability for any purpose, of the file, information or specifications. You are solely responsible for the use of the file, information or specifications.