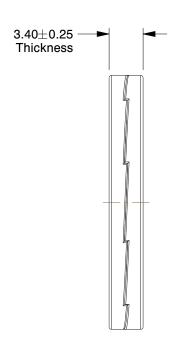

## COMPONENT Lock Washer

## 5RVA0

Lock Washer, Bolt M12, Steel, PK100

| on to |        |
|-------|--------|
|       | UNIT   |
|       | MM     |
|       | SHEET  |
|       | 1 of 1 |