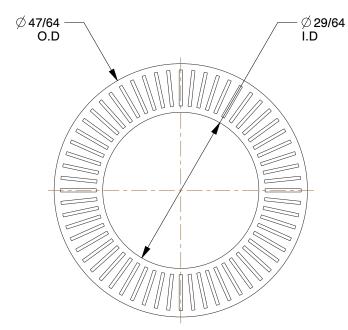

## NOTES:

1. MATERIAL: Steel 2. FINISH: Delta Protect 3. FITS BOLT SIZES: 7/16" 4. HARDNESS: Min. 46 HRC

100 Grainger Parkway, Lake Forest, Illinois 60045-5201 1-(800) GRAINGER, 1-(800) 472-4643, (847) 535-1000 www.grainger.com

5

Lock Washer.

| 20011 11 0101101          |        |
|---------------------------|--------|
|                           | UNIT   |
| RUZ6                      | INCH   |
| , Bolt 7/16, Steel, PK200 | SHEET  |
|                           | 1 of 1 |