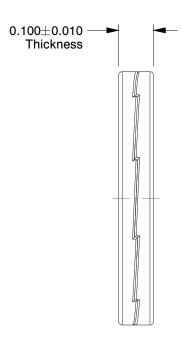

## NOTES:

1. MATERIAL: Steel 2. FINISH: Delta Protect 3. FITS BOLT SIZES: 7/16" 4. HARDNESS: Min. 46 HRC

100 Grainger Parkway, Lake Forest, Illinois 60045-5201 1-(800) GRAINGER, 1-(800) 472-4643, (847) 535-1000 www.grainger.com