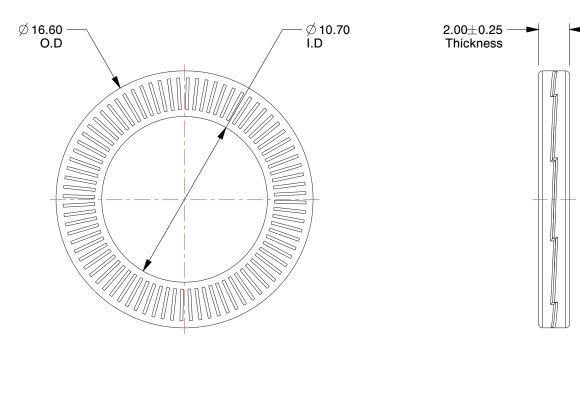

## NOTES:

- 1. MATERIAL : 316 Stainless Steel
- 2. FINISH : Plain
- 3. FITS BOLT SIZES : M10
- 4. HARDNESS : Min. 52 HRC Case Hardened

|                                                                                                                                                     |                                                                                                                                                                                                                                                                                                                                                                                                                                                                  |                                                                                                                                                                                                                    | COMPONENT | Lock Washe                           | ər                      |            |
|-----------------------------------------------------------------------------------------------------------------------------------------------------|------------------------------------------------------------------------------------------------------------------------------------------------------------------------------------------------------------------------------------------------------------------------------------------------------------------------------------------------------------------------------------------------------------------------------------------------------------------|--------------------------------------------------------------------------------------------------------------------------------------------------------------------------------------------------------------------|-----------|--------------------------------------|-------------------------|------------|
| <b>GRAINGER</b><br>100 Grainger Parkway, Lake Forest, Illinois 60045-5201<br>1-(800) GRAINGER, 1-(800) 472-4643, (847) 535-1000<br>www.grainger.com | This file and any associated information and specifications<br>are provided for reference and evaluation purposes only,<br>and is subject to change without notice. Grainger makes<br>no representations, warranties or guarantees as to the<br>appropriateness, accuracy, completeness, or suitability<br>for any purpose, of the file, information or specifications.<br>You are solely responsible for the use of the file,<br>information or specifications. | This drawing is the property of<br>GRAINGER. It contains confidential,<br>proprietary information that is<br>GRAINGER property. Do not disclose<br>to or duplicate for others except<br>as authorized by GRAINGER. |           | 5RUZ1                                |                         | UNIT<br>MM |
|                                                                                                                                                     |                                                                                                                                                                                                                                                                                                                                                                                                                                                                  |                                                                                                                                                                                                                    |           | Lock Washer, Bolt M10, 316 SS, PK200 |                         | SHEET      |
|                                                                                                                                                     |                                                                                                                                                                                                                                                                                                                                                                                                                                                                  | SCALE                                                                                                                                                                                                              | 4.10      | LOCK Washer, E                       | Bolt MT0, 316 55, PK200 | 1 of 1     |