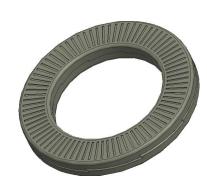

## NOTES:

- 1. MATERIAL : 316 Stainless Steel
- 2. FINISH : Plain
- 3. FITS BOLT SIZES : M10
- 4. HARDNESS : Min. 52 HRC Case Hardened

|                                                                                                                                                     |                                                                                                                                                                                                                                                                                                                                                                                                                                                                  |                                                                                                                                                                                                                    | COMPONENT | Lock Washe                           | ər                      |            |
|-----------------------------------------------------------------------------------------------------------------------------------------------------|------------------------------------------------------------------------------------------------------------------------------------------------------------------------------------------------------------------------------------------------------------------------------------------------------------------------------------------------------------------------------------------------------------------------------------------------------------------|--------------------------------------------------------------------------------------------------------------------------------------------------------------------------------------------------------------------|-----------|--------------------------------------|-------------------------|------------|
| <b>GRAINGER</b><br>100 Grainger Parkway, Lake Forest, Illinois 60045-5201<br>1-(800) GRAINGER, 1-(800) 472-4643, (847) 535-1000<br>www.grainger.com | This file and any associated information and specifications<br>are provided for reference and evaluation purposes only,<br>and is subject to change without notice. Grainger makes<br>no representations, warranties or guarantees as to the<br>appropriateness, accuracy, completeness, or suitability<br>for any purpose, of the file, information or specifications.<br>You are solely responsible for the use of the file,<br>information or specifications. | This drawing is the property of<br>GRAINGER. It contains confidential,<br>proprietary information that is<br>GRAINGER property. Do not disclose<br>to or duplicate for others except<br>as authorized by GRAINGER. |           | 5RUZ1                                |                         | UNIT<br>MM |
|                                                                                                                                                     |                                                                                                                                                                                                                                                                                                                                                                                                                                                                  |                                                                                                                                                                                                                    |           | Lock Washer, Bolt M10, 316 SS, PK200 |                         | SHEET      |
|                                                                                                                                                     |                                                                                                                                                                                                                                                                                                                                                                                                                                                                  | SCALE                                                                                                                                                                                                              | 4.10      | LOCK Washer, E                       | Bolt MT0, 316 55, PK200 | 1 of 1     |