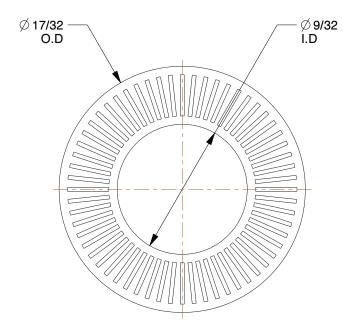

## NOTES:

1. MATERIAL: 316 Stainless Steel

2. FINISH: Plain

3. FITS BOLT SIZES: 1/4"

4. HARDNESS: Min. 52 HRC Case Hardened

100 Grainger Parkway, Lake Forest, Illinois 60045-5201 1-(800) GRAINGER, 1-(800) 472-4643, (847) 535-1000 www.grainger.com

5

COMPONENT

Lock Washer,

|                           | UNIT   |
|---------------------------|--------|
| RUY1                      | INCH   |
| , Bolt 1/4, 316 SS, PK200 | SHEET  |
|                           | 1 of 1 |