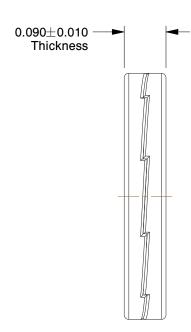

## NOTES:

1. MATERIAL: 316 Stainless Steel

2. FINISH: Plain

3. FITS BOLT SIZES: 1/4"

4. HARDNESS: Min. 52 HRC Case Hardened

100 Grainger Parkway, Lake Forest, Illinois 60045-5201 1-(800) GRAINGER, 1-(800) 472-4643, (847) 535-1000 www.grainger.com

5

COMPONENT

Lock Washer,

|                           | UNIT   |
|---------------------------|--------|
| RUY1                      | INCH   |
| , Bolt 1/4, 316 SS, PK200 | SHEET  |
|                           | 1 of 1 |