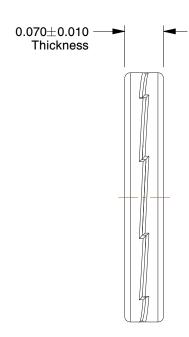

## **NOTES:**

1. MATERIAL : Steel
2. FINISH : Delta Protect
3. FITS BOLT SIZES : 1/4"
4. HARDNESS : Min. 46 HRC

100 Grainger Parkway, Lake Forest, Illinois 60045-5201 1-(800) GRAINGER, 1-(800) 472-4643, (847) 535-1000 www.grainger.com This file and any associated information and specifications are provided for reference and evaluation purposes only, and is subject to change without notice. Grainger makes no representations, warranties or guarantees as to the appropriateness, accuracy, completeness, or suitability for any purpose, of the file, information or specifications. You are solely responsible for the use of the file, information or specifications.