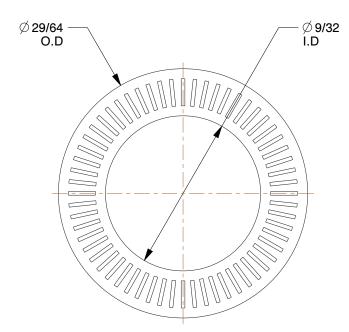

## **NOTES:**

1. MATERIAL : Steel
2. FINISH : Delta Protect
3. FITS BOLT SIZES : 1/4"
4. HARDNESS : Min. 46 HRC

100 Grainger Parkway, Lake Forest, Illinois 60045-5201 1-(800) GRAINGER, 1-(800) 472-4643, (847) 535-1000 www.grainger.com This file and any associated information and specifications are provided for reference and evaluation purposes only, and is subject to change without notice. Grainger makes no representations, warranties or guarantees as to the appropriateness, accuracy, completeness, or suitability for any purpose, of the file, information or specifications. You are solely responsible for the use of the file, information or specifications.