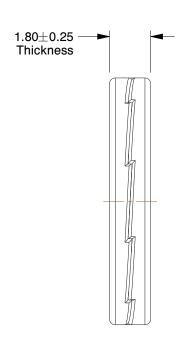

## NOTES:

1. MATERIAL : Steel 2. FINISH : Delta Protect 3. FITS BOLT SIZES : M6 4. HARDNESS : Min. 46 HRC

100 Grainger Parkway, Lake Forest, Illinois 60045-5201 1-(800) GRAINGER, 1-(800) 472-4643, (847) 535-1000 www.grainger.com This file and any associated information and specifications are provided for reference and evaluation purposes only, and is subject to change without notice. Grainger makes no representations, warranties or guarantees as to the appropriateness, accuracy, completeness, or suitability for any purpose, of the file, information or specifications. You are solely responsible for the use of the file, information or specifications.

6.05

COMPONENT

Lock Washer

5RUX6

Lock Washer, Bolt M6, Steel, PK200

MM

UNIT

1 of 1