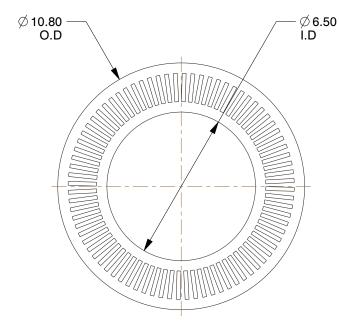

## NOTES:

1. MATERIAL : Steel 2. FINISH : Delta Protect 3. FITS BOLT SIZES : M6 4. HARDNESS : Min. 46 HRC

100 Grainger Parkway, Lake Forest, Illinois 60045-5201 1-(800) GRAINGER, 1-(800) 472-4643, (847) 535-1000 www.grainger.com This file and any associated information and specifications are provided for reference and evaluation purposes only, and is subject to change without notice. Grainger makes no representations, warranties or guarantees as to the appropriateness, accuracy, completeness, or suitability for any purpose, of the file, information or specifications. You are solely responsible for the use of the file, information or specifications.

6.05

COMPONENT

Lock Washer

5RUX6

Lock Washer, Bolt M6, Steel, PK200

MM

UNIT

1 of 1