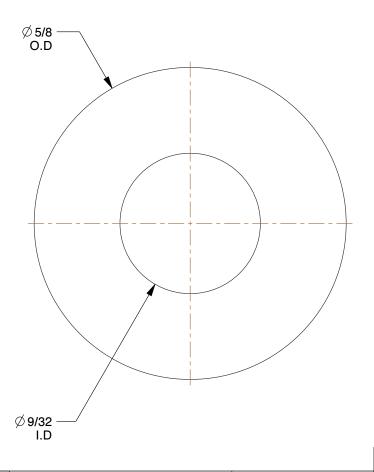

## NOTES:

1. MATERIAL : Phenolic

2. FINISH: Plain

3. FITS BOLT SIZES: 1/4"

100 Grainger Parkway, Lake Forest, Illinois 60045-5201 1-(800) GRAINGER, 1-(800) 472-4643, (847) 535-1000 www.grainger.com This file and any associated information and specifications are provided for reference and evaluation purposes only, and is subject to change without notice. Grainger makes no representations, warranties or guarantees as to the appropriateness, accuracy, completeness, or suitability for any purpose, of the file, information or specifications. You are solely responsible for the use of the file, information or specifications.

5.20

| COMPONENT       | Flat Washer                 |        |
|-----------------|-----------------------------|--------|
| 5RE82           |                             | UNIT   |
|                 |                             | INCH   |
|                 |                             | SHEET  |
| Washer, 1/4" Bo | olt, Phenolic, 5/8" OD, PK5 | 1 of 1 |