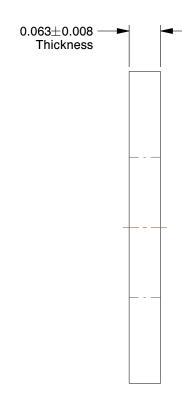

## NOTES:

1. MATERIAL : Phenolic

2. FINISH: Plain

3. FITS BOLT SIZES: 1/4"

100 Grainger Parkway, Lake Forest, Illinois 60045-5201 1-(800) GRAINGER, 1-(800) 472-4643, (847) 535-1000 www.grainger.com This file and any associated information and specifications are provided for reference and evaluation purposes only, and is subject to change without notice. Grainger makes no representations, warranties or guarantees as to the appropriateness, accuracy, completeness, or suitability for any purpose, of the file, information or specifications. You are solely responsible for the use of the file, information or specifications.

5.20

| COMPONENT       | Flat Washer                 |        |
|-----------------|-----------------------------|--------|
| 5RE82           |                             | UNIT   |
|                 |                             | INCH   |
|                 |                             | SHEET  |
| Washer, 1/4" Bo | olt, Phenolic, 5/8" OD, PK5 | 1 of 1 |