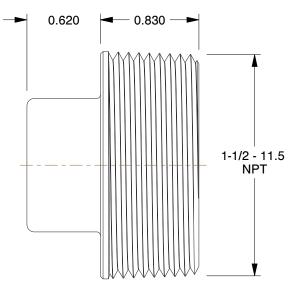

## NOTES:

- 1. ITEM: Square Head Plug
- 2. TEMP. RANGE: -20° to 366°F
- 3. PIPE SIZE PIPE FITTING: 1-1/2"
- 4. MAX. PRESSURE: 300 psi@150°F
- 5. FITTING CONNECTION TYPE: MNPT
- 6. FITTING SCHEDULE/CLASS: Class 150
- 7. PIPE FITTING MATERIAL: Malleable Iron

8. STANDARDS: ASTM A-197, ASTM A47, ASME B16.3 and B16.4, UL Listed, FM Approved

|                                                                                                                                  |                                                                                                                                                                                                                                                                                                                                       |                                                                                                                                                                                                                    | COMPONENT | Black Pipe Fitting |                       |        |
|----------------------------------------------------------------------------------------------------------------------------------|---------------------------------------------------------------------------------------------------------------------------------------------------------------------------------------------------------------------------------------------------------------------------------------------------------------------------------------|--------------------------------------------------------------------------------------------------------------------------------------------------------------------------------------------------------------------|-----------|--------------------|-----------------------|--------|
| I00 Grainger Parkway, Lake Forest, Illinois 60045-5201<br>1-(800) GRAINGER, 1-(800) 472-4643, (847) 535-1000<br>www.grainger.com | This file and any associated information and specifications<br>are provided for reference and evaluation purposes only.                                                                                                                                                                                                               | This drawing is the property of<br>GRAINGER. It contains confidential,<br>proprietary information that is<br>GRAINGER property. Do not disclose<br>to or duplicate for others except<br>as authorized by GRAINGER. |           | 5P547              |                       | UNIT   |
|                                                                                                                                  | and is subject to change without notice. Grainger makes<br>no representations, warranties or guarantees as to the<br>appropriateness, accuracy, completeness, or suitability<br>for any purpose, of the file, information or specifications.<br>You are solely responsible for the use of the file,<br>information or specifications. |                                                                                                                                                                                                                    |           |                    |                       | INCH   |
|                                                                                                                                  |                                                                                                                                                                                                                                                                                                                                       |                                                                                                                                                                                                                    |           |                    |                       | SHEET  |
|                                                                                                                                  |                                                                                                                                                                                                                                                                                                                                       | SCALE                                                                                                                                                                                                              | 1.24      | Square Head        | l Plug,1-1/2 In.,MNPT | 1 of 1 |