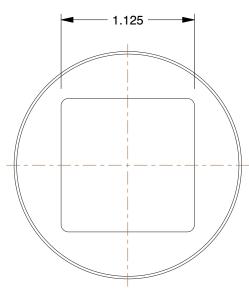

## NOTES:

- 1. ITEM: Square Head Plug
- 2. TEMP. RANGE: -20° to 366°F
- 3. PIPE SIZE PIPE FITTING: 1-1/2"
- 4. MAX. PRESSURE: 300 psi@150°F
- 5. FITTING CONNECTION TYPE: MNPT
- 6. FITTING SCHEDULE/CLASS: Class 150
- 7. PIPE FITTING MATERIAL: Malleable Iron