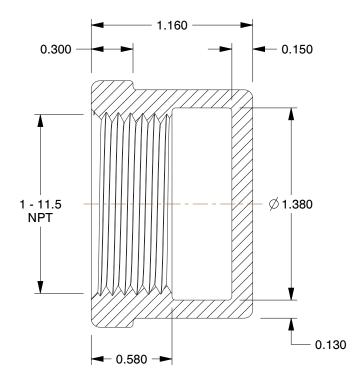

## NOTES:

1. ITEM: Cap

2. TEMP. RANGE: -20° to 366°F 3. PIPE SIZE - PIPE FITTING: 1" 4. MAX. PRESSURE: 300 psi@150°F 5. FITTING CONNECTION TYPE: FNPT

6. FITTING SCHEDULE/CLASS: Class 150 7. PIPE FITTING MATERIAL: Malleable Iron

8. STANDARDS: ASTM A-197, ASTM A47, ASME B16.3 and B16.4, UL Listed, FM Approved