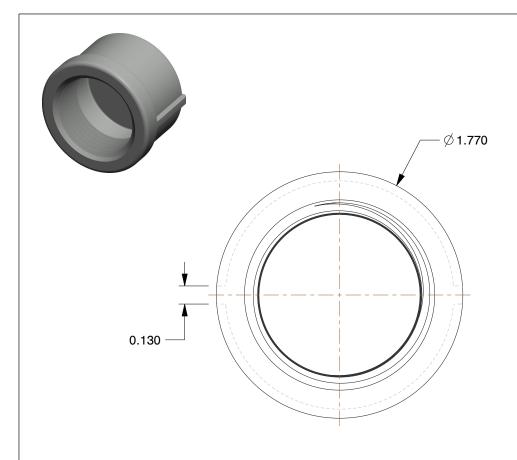

## NOTES:

1. ITEM: Cap

2. TEMP. RANGE: -20° to 366°F 3. PIPE SIZE - PIPE FITTING: 1" 4. MAX. PRESSURE: 300 psi@150°F 5. FITTING CONNECTION TYPE: FNPT

6. FITTING SCHEDULE/CLASS: Class 150 7. PIPE FITTING MATERIAL: Malleable Iron

8. STANDARDS: ASTM A-197, ASTM A47, ASME B16.3 and B16.4, UL Listed, FM Approved