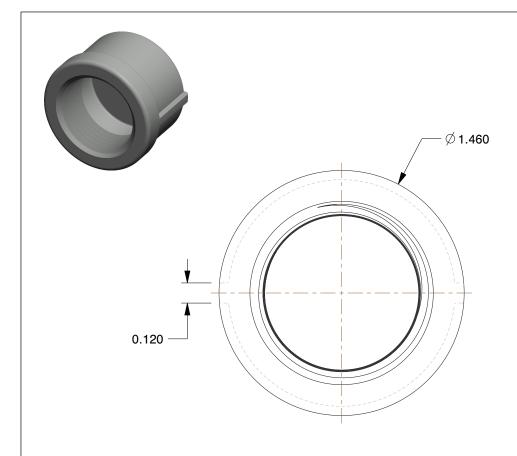

## NOTES:

1. ITEM: Cap

2. TEMP. RANGE: -20° to 366°F 3. PIPE SIZE - PIPE FITTING: 3/4" 4. MAX. PRESSURE: 300 psi@150°F 5. FITTING CONNECTION TYPE: FNPT 6. FITTING SCHEDULE/CLASS: Class 150

8. STANDARDS: ASTM A-197, ASTM A47, ASME B16.3 and B16.4, UL Listed, FM Approved

**GRAINGER**®

7. PIPE FITTING MATERIAL: Malleable Iron

100 Grainger Parkway, Lake Forest, Illinois 60045-5201 1-(800) GRAINGER, 1-(800) 472-4643, (847) 535-1000 www.grainger.com

This file and any associated information and specifications are provided for reference and evaluation purposes only, and is subject to change without notice. Grainger makes no representations, warranties or quarantees as to the appropriateness, accuracy, completeness, or suitability for any purpose, of the file, information or specifications. You are solely responsible for the use of the file. information or specifications.