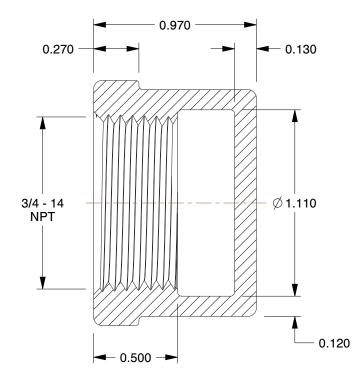

## NOTES:

1. ITEM: Cap

2. TEMP. RANGE: -20° to 366°F 3. PIPE SIZE - PIPE FITTING: 3/4" 4. MAX. PRESSURE: 300 psi@150°F 5. FITTING CONNECTION TYPE: FNPT 6. FITTING SCHEDULE/CLASS: Class 150

8. STANDARDS: ASTM A-197, ASTM A47, ASME B16.3 and B16.4, UL Listed, FM Approved

**GRAINGER**®

7. PIPE FITTING MATERIAL: Malleable Iron

100 Grainger Parkway, Lake Forest, Illinois 60045-5201 1-(800) GRAINGER, 1-(800) 472-4643, (847) 535-1000 www.grainger.com

This file and any associated information and specifications are provided for reference and evaluation purposes only, and is subject to change without notice. Grainger makes no representations, warranties or quarantees as to the appropriateness, accuracy, completeness, or suitability for any purpose, of the file, information or specifications. You are solely responsible for the use of the file. information or specifications.